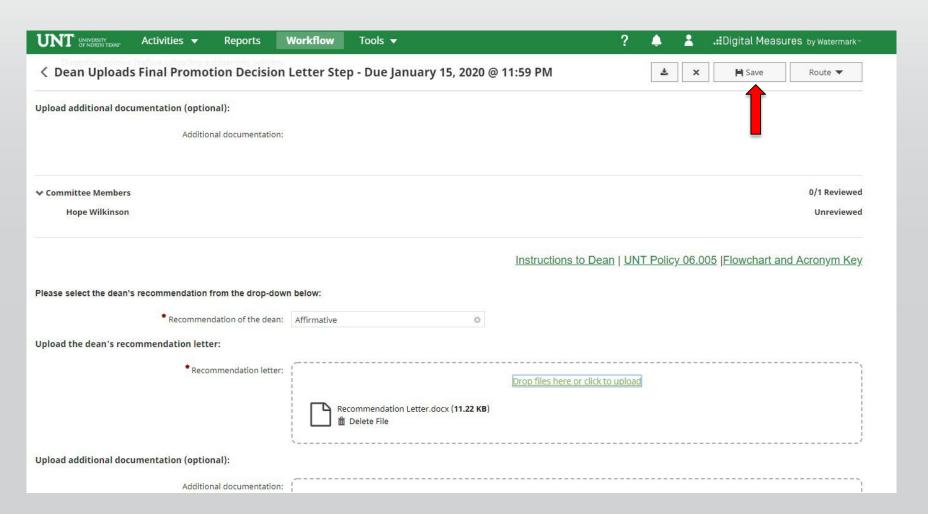

#### Please upload your recommendation and any accompanying documentation.

Note: All sections with a red asterisk are required. Portfolio PDFs aren't compatible with FIS Workflow. The maximum file size is 1GB. You will receive an error message Unable to upload file.xxxxx if the file is too large. You may simply click Delete File to remove it.

| UNT UNIVERSITY OF NORTH TEXAS*                                                                                          | Activities ▼  | Reports            | Workflow     | Tools ▼                             | ? 👃 💄 .::Dig                       | ital Measures by Watermark™ |
|-------------------------------------------------------------------------------------------------------------------------|---------------|--------------------|--------------|-------------------------------------|------------------------------------|-----------------------------|
| ✓ Dean Upload                                                                                                           | s Final Promo | tion Decisio       | n Letter Ste | p - Due January 15, 2020 @ 11:59 PM | x                                  | H Save Route ▼              |
|                                                                                                                         |               |                    | L Rec        | commendation Lettendock (11.22 KB)  |                                    |                             |
| Upload any dissenting opinion (if applicable):                                                                          |               |                    |              |                                     |                                    |                             |
| Dissenting opinion (before uploading a dissenting opinion, please note the dissenter must sign the dissenting opinion): |               |                    |              |                                     |                                    |                             |
| Upload additional documentation (optional):                                                                             |               |                    |              |                                     |                                    |                             |
|                                                                                                                         | Addition      | nal documentatio   | n:           |                                     |                                    |                             |
|                                                                                                                         |               |                    |              |                                     |                                    |                             |
| → Committee Members                                                                                                     |               |                    |              |                                     |                                    | 0/1 Reviewed                |
| Hope Wilkinson                                                                                                          |               |                    |              |                                     |                                    | Unreviewed                  |
|                                                                                                                         |               |                    |              |                                     |                                    |                             |
|                                                                                                                         |               |                    |              | Instructions                        | s to Dean   UNT Policy 06.005  Flo | wchart and Acronym Key      |
| Please select the dean's recommendation from the drop-down below:                                                       |               |                    |              |                                     |                                    |                             |
|                                                                                                                         | Recommen      | ndation of the dea | in:          | •                                   |                                    |                             |
| Upload the dean's recommendation letter:                                                                                |               |                    |              |                                     |                                    |                             |
|                                                                                                                         | * Reco        | mmendation lette   | er:          | Drop files here                     | e or click to upload               | ,                           |
|                                                                                                                         |               |                    |              |                                     |                                    |                             |
| Upload additional documentation (optional):                                                                             |               |                    |              |                                     |                                    |                             |
| Additional documentation:                                                                                               |               |                    |              |                                     |                                    |                             |
|                                                                                                                         |               |                    |              | <u>Drop files here</u>              | e or click to upload               |                             |
|                                                                                                                         |               |                    | `            |                                     |                                    |                             |