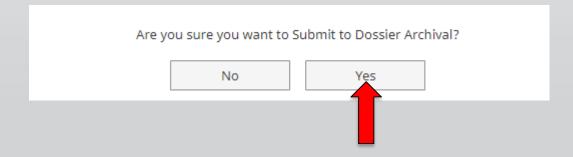

#### You will be prompted to confirm submission.

Clicking Yes will move the personnel action to the next step.

To Recall or Send Back a personnel action, please see Workflow FAQ's.

Please contact the FIS
Team for additional
information or
assistance: