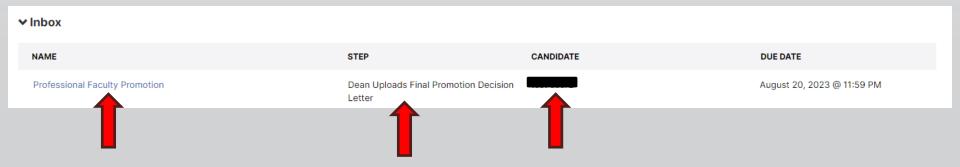

### Locate the name of the subject you would like to review and select the corresponding link.