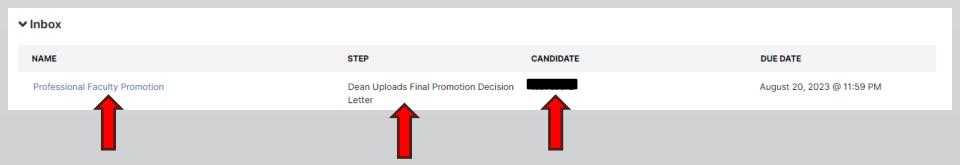

### Locate the name of the subject you would like to review and select the corresponding link.

# Please select the correct personnel action link and complete a final review.