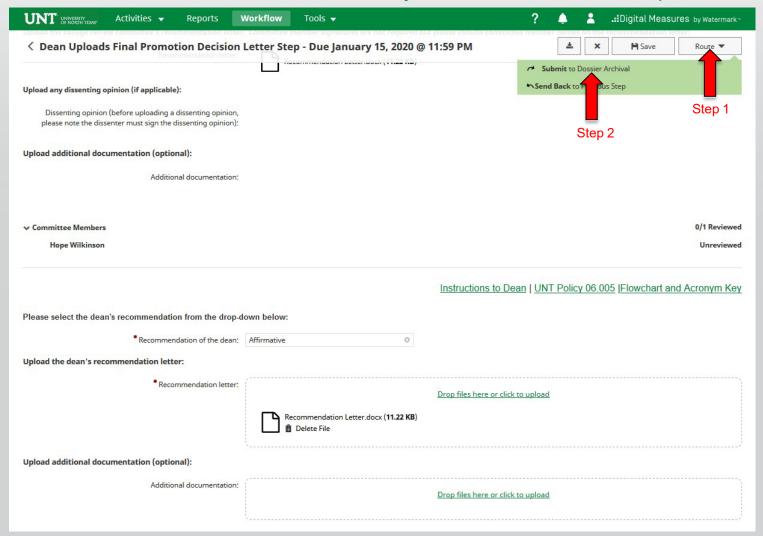

### Ensure all the documents have uploaded successfully and that the documents that were uploaded are the correct documents.

Click Route, then Submit to send your submission to the next step.