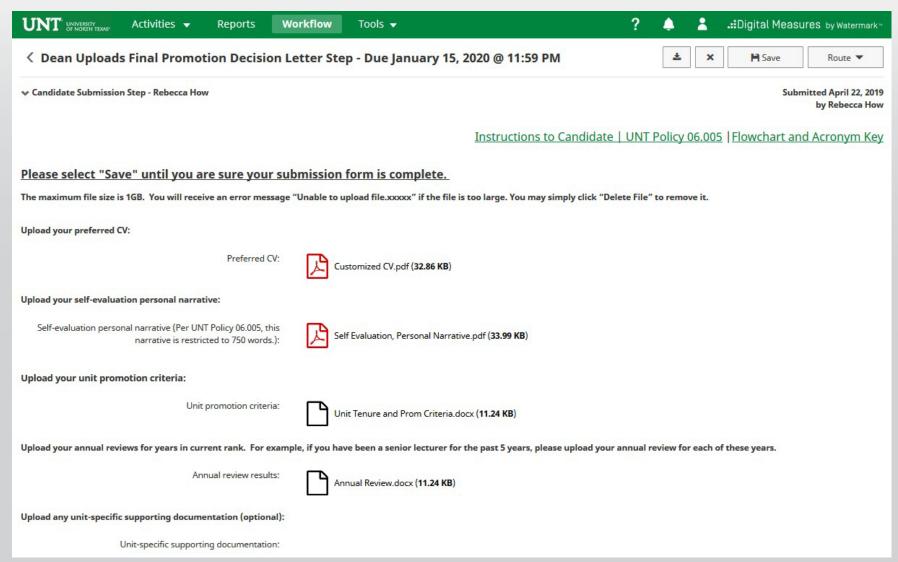

#### Please review the candidate's dossier.

#### Please upload your recommendation and any accompanying documentation.

Note: All sections with a red asterisk are required. Portfolio PDFs aren't compatible with FIS Workflow. The maximum file size is 1GB. You will receive an error message Unable to upload file.xxxxx if the file is too large. You may simply click Delete File to remove it.