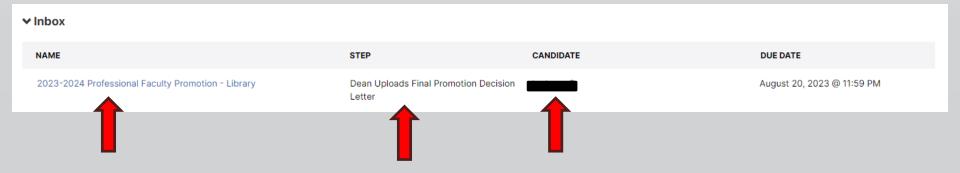

### Locate the name of the subject you would like to review and select the corresponding link.

# Please select the correct personnel action link and complete a final review.