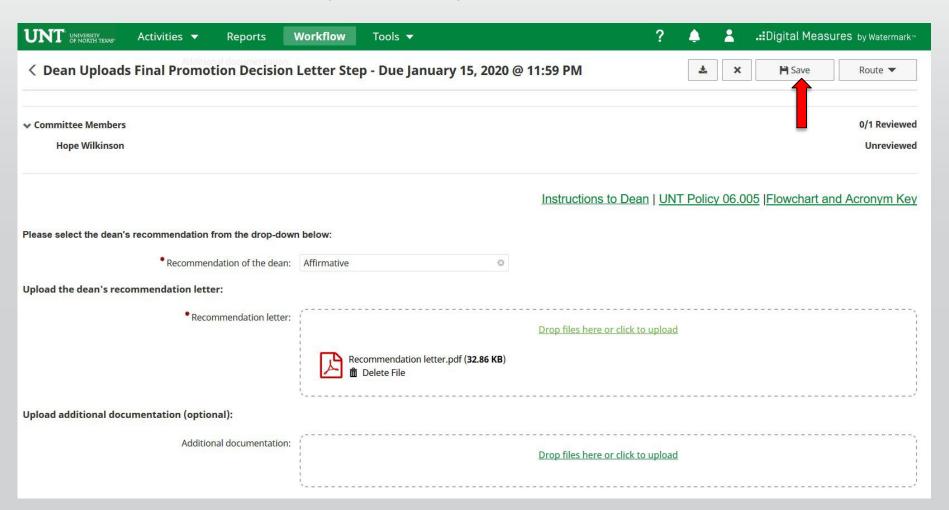

#### Please upload your recommendation and any accompanying documentation.

Note: All sections with a red asterisk are required. Portfolio PDFs aren't compatible with FIS Workflow. The maximum file size is 1GB. You will receive an error message Unable to upload file.xxxxx if the file is too large. You may simply click Delete File to remove it.

| UNT UNIVERSITY OF NORTH TEXAS* | Activities ▼          | Reports        | Workflow      | Tools ▼       |                   |                           | ? •    | *         | .∷Digital Meası  | Jres by Watermark™ |
|--------------------------------|-----------------------|----------------|---------------|---------------|-------------------|---------------------------|--------|-----------|------------------|--------------------|
| < Dean Upload                  | s Final Promotio      | n Decisio      | on Letter Ste | p - Due Janua | ry 15, 2020 @ 11: | 59 PM                     |        | ×         | <b>I</b> Save    | Route ▼            |
| → Committee Members            |                       |                |               |               |                   |                           |        |           |                  | 0/1 Reviewed       |
| Hope Wilkinson                 |                       |                |               |               |                   |                           |        |           |                  | Unreviewed         |
|                                |                       |                |               |               | II                | nstructions to Dean       | UNT Po | licy 06.0 | 05  Flowchart ar | nd Acronym Key     |
| Please select the dean'        | s recommendation fron | n the drop-d   | own below:    |               |                   |                           |        |           |                  |                    |
| • Recommendation of the dean:  |                       |                |               | •             |                   |                           |        |           |                  |                    |
| Upload the dean's rec          | ommendation letter:   |                |               |               |                   |                           |        |           |                  |                    |
|                                | * Recomm              | endation lette | er: (         |               | Dr                | op files here or click to | upload |           |                  | 1                  |
| Upload additional doc          | umentation (optional  | ):             | ·             |               |                   |                           |        |           |                  |                    |
|                                | Additional o          | documentatio   | n: (          |               |                   | op files here or click to | upload |           |                  | 1<br>1<br>1        |
|                                |                       |                |               |               |                   |                           |        |           |                  |                    |