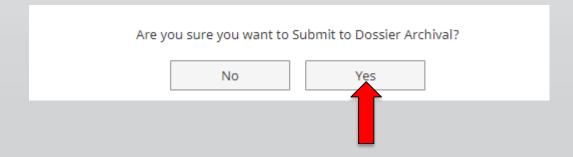

### You will be prompted to confirm submission.

Clicking Yes will move the personnel action to the next step.

To Recall or Send Back a personnel action, please see Workflow FAQ's.

Please contact the FIS
Team for additional
information or
assistance: