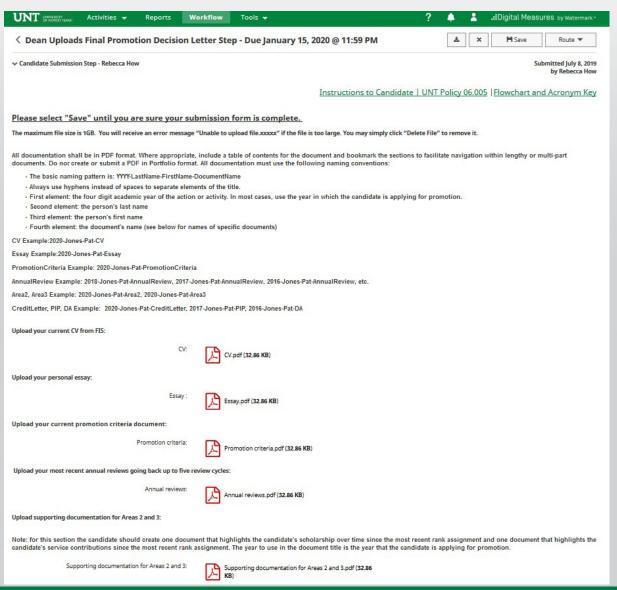

#### Please review the candidate's dossier.

#### Please upload your recommendation and any accompanying documentation.

Note: All sections with a red asterisk are required. Portfolio PDFs aren't compatible with FIS Workflow. The maximum file size is 1GB. You will receive an error message Unable to upload file.xxxxx if the file is too large. You may simply click Delete File to remove it.