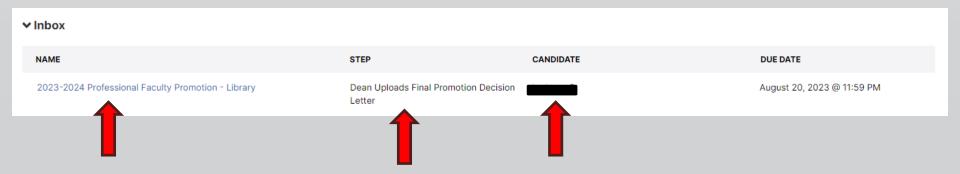

### Locate the name of the subject you would like to review and select the corresponding link.

# Please select the correct personnel action link and complete a final review.