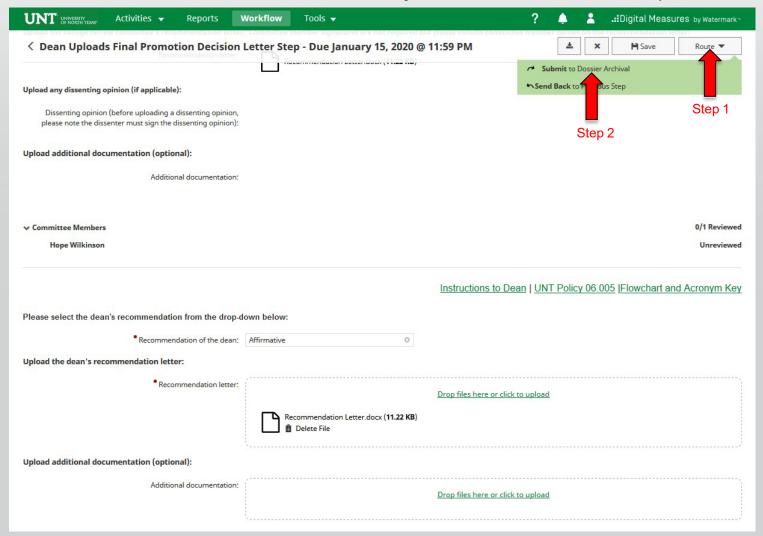

## Ensure all the documents have uploaded successfully and that the documents that were uploaded are the correct documents.

Click Route, then Submit to send your submission to the next step.