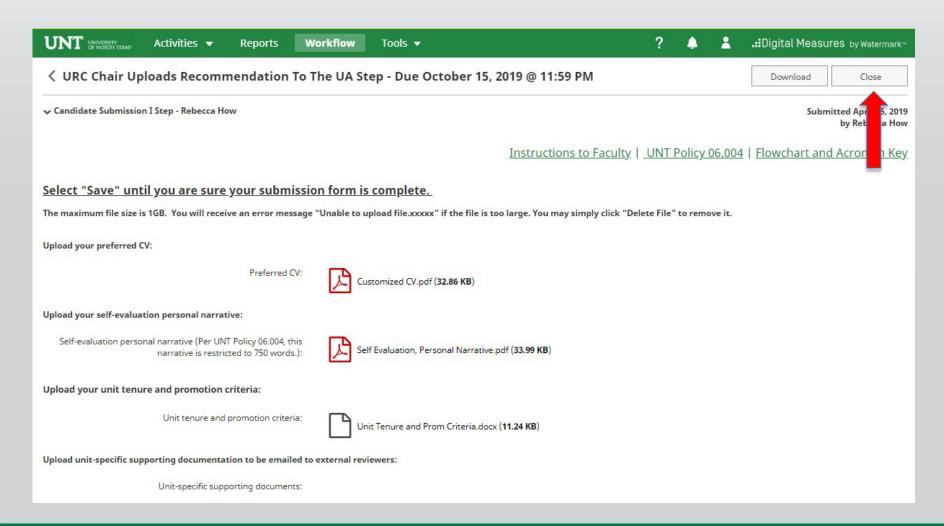

#### Please click "Close" after the review is completed.

Clicking the "Close" button notifies the Committee Chair that you have reviewed the candidate's dossier.

Please contact the FIS
Team for additional
information or
assistance: