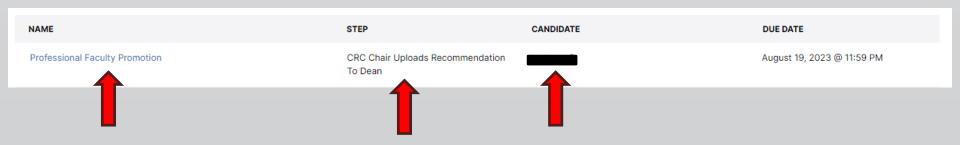

### Locate the name of the subject you would like to review and select the corresponding link.