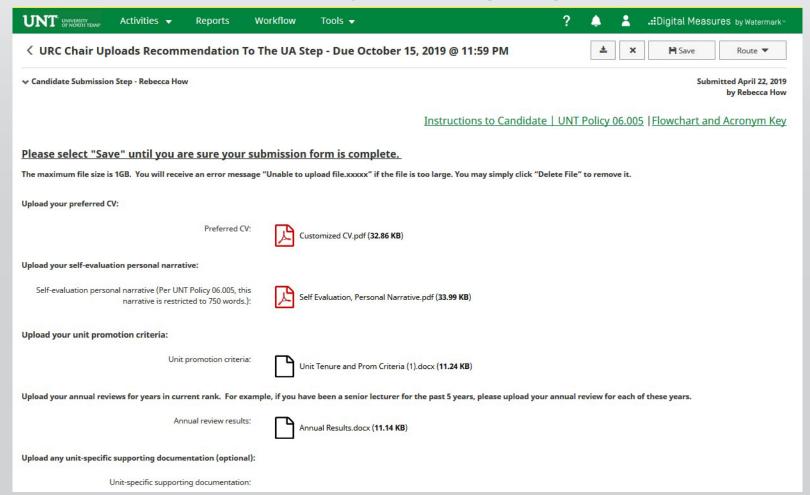

# Please review the candidate's dossier. Coordinate with the review committee chair to provide your input regarding the candidate.