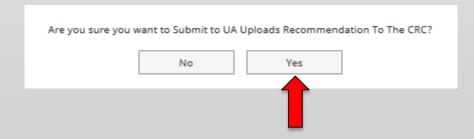

### You will be prompted to confirm submission.

Clicking Yes will move the personnel action to the next step.

To Recall or Send Back a personnel action, please see Workflow FAQ's.

Please contact the FIS
Team for additional
information or
assistance: