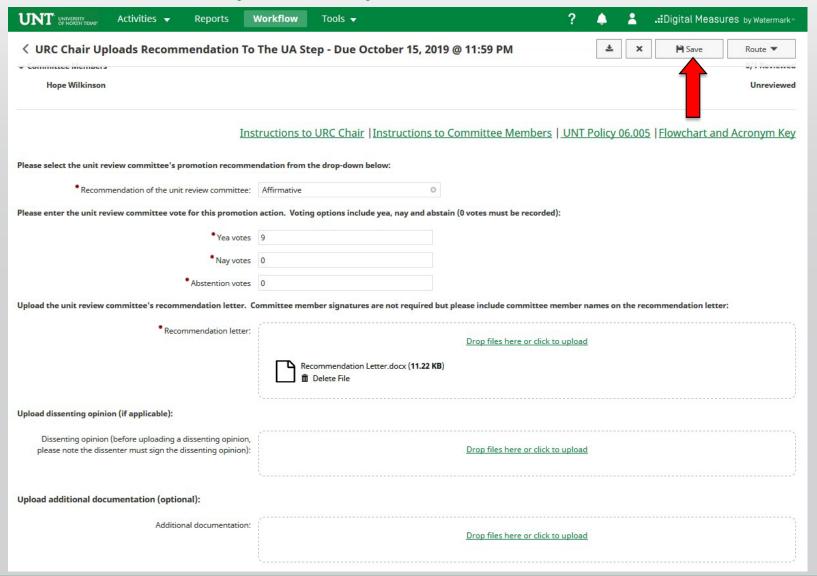

| UNT UNIVERSITY OF NORTH TEXAS | Activities ▼           | Reports            | Workflow          | Tools ▼              | ? 🌲                                                    | 1           | <b>.::</b> Digital Meas | Ures by Watermark™ |
|-------------------------------|------------------------|--------------------|-------------------|----------------------|--------------------------------------------------------|-------------|-------------------------|--------------------|
| y Committee Members           |                        | nendation          | To The UA S       | tep - Due Oct        | ber 15, 2019 @ 11:59 PM                                | ± ×         | <b>I</b> Save           | Route ▼            |
| Hope Wilkinson                | i i                    |                    |                   |                      |                                                        |             |                         | Unreviewed         |
|                               |                        | n.                 |                   | une et i la          |                                                        |             | - 1-1                   |                    |
|                               |                        | 1                  | nstructions t     | o URC Chair   Ir     | structions to Committee Members   UNT Police           | cy 06.00    | 5   Flowchart ai        | nd Acronym Key     |
| Please select the unit re     | eview committee's pr   | romotion recom     | mendation from    | the drop-down belo   | v:                                                     |             |                         |                    |
| Recom                         | mendation of the unit  | review committe    | ee:               |                      | •                                                      |             |                         |                    |
| Please enter the unit re      | eview committee vote   | e for this promo   | tion action. Voti | ng options include y | a, nay and abstain (0 votes must be recorded):         |             |                         |                    |
|                               |                        | *Yea vot           | es                |                      |                                                        |             |                         |                    |
|                               |                        | * Nay vot          | es                |                      |                                                        |             |                         |                    |
|                               |                        | *Abstention vot    | es                |                      |                                                        |             |                         |                    |
| Upload the unit review        | committee's recomm     | nendation letter   | . Committee me    | mber signatures ar   | not required but please include committee member names | s on the re | commendation lett       | er:                |
|                               | Recor                  | mmendation lette   | er:               |                      | Drop files here or click to upload                     |             |                         |                    |
|                               |                        |                    |                   |                      | DIOD HIES HETE OF CHEK to upload                       |             |                         |                    |
| Upload dissenting opin        | ion (if applicable):   |                    | S                 |                      |                                                        |             |                         |                    |
|                               | n (before uploading a  |                    |                   |                      |                                                        |             |                         | )                  |
| please note the dis           | senter must sign the d | lissenting opinion | n):               |                      | Drop files here or click to upload                     |             |                         |                    |
|                               |                        |                    | ţ                 |                      |                                                        |             |                         |                    |
| Upload additional doc         | cumentation (option    | nal):              |                   |                      |                                                        |             |                         |                    |
|                               | Addition               | nal documentatio   | in:               |                      | Drop files here or click to upload                     |             |                         | ]                  |
|                               |                        |                    |                   |                      |                                                        |             |                         |                    |
|                               |                        |                    |                   |                      |                                                        |             |                         |                    |

## Please press the Save button at the top right. This will take you back to your Workflow Inbox.

# Ensure all the documents have uploaded successfully and that the documents that were uploaded are the correct documents. Click Route, then Submit to send your submission to the next step.