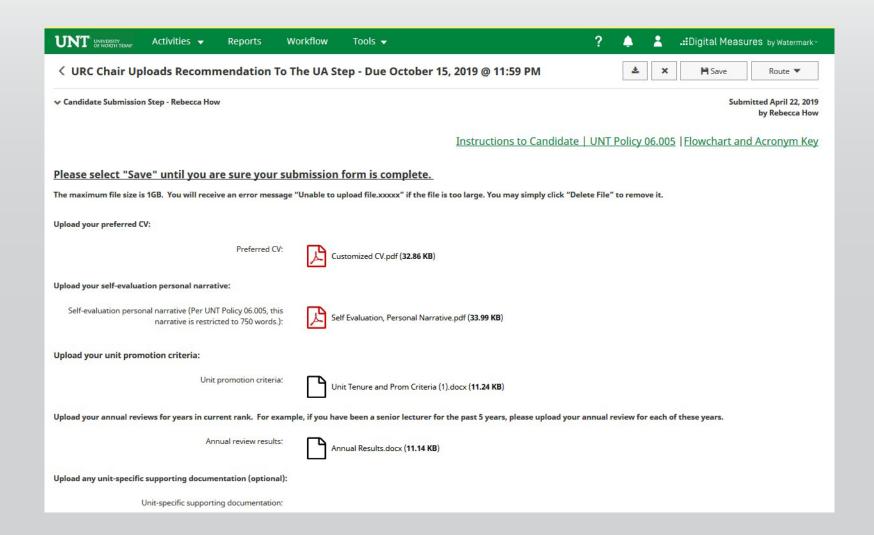

#### Please review the candidate's dossier.

Please upload the unit review committee's recommendation, any accompanying documentation, and input the unit review committee's vote.

Note: All sections with a red asterisk are required. Portfolio PDFs aren't compatible with FIS Workflow. The maximum file size is 1GB. You will receive an error message Unable to upload file.xxxxx if the file is too large. You may simply click Delete File to remove it.