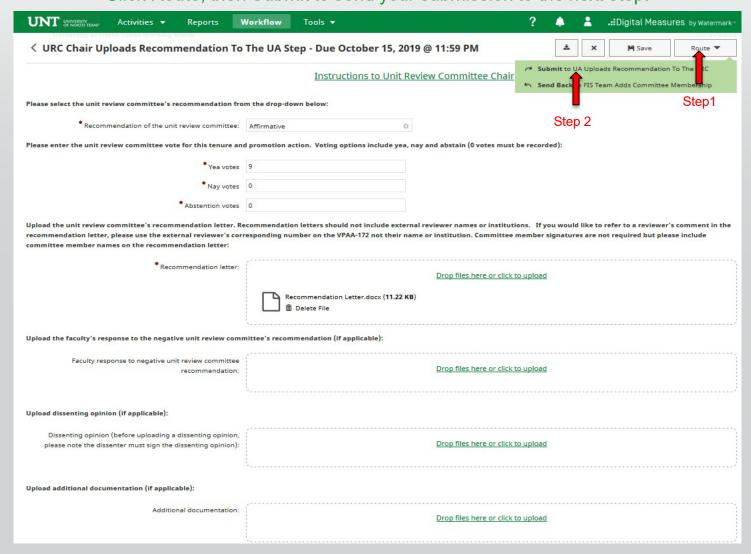

#### Please review the candidate's dossier.

Please upload the unit review committee's recommendation, any accompanying documentation, and input the unit review committee's vote.

Note: All sections with a red asterisk are required. Portfolio PDFs aren't compatible with FIS Workflow. The maximum file size is 1GB. You will receive an error message Unable to upload file.xxxxx if the file is too large. You may simply click Delete File to remove it.

# Ensure all the documents have uploaded successfully and that the documents that were uploaded are the correct documents. Click Route, then Submit to send your submission to the next step.