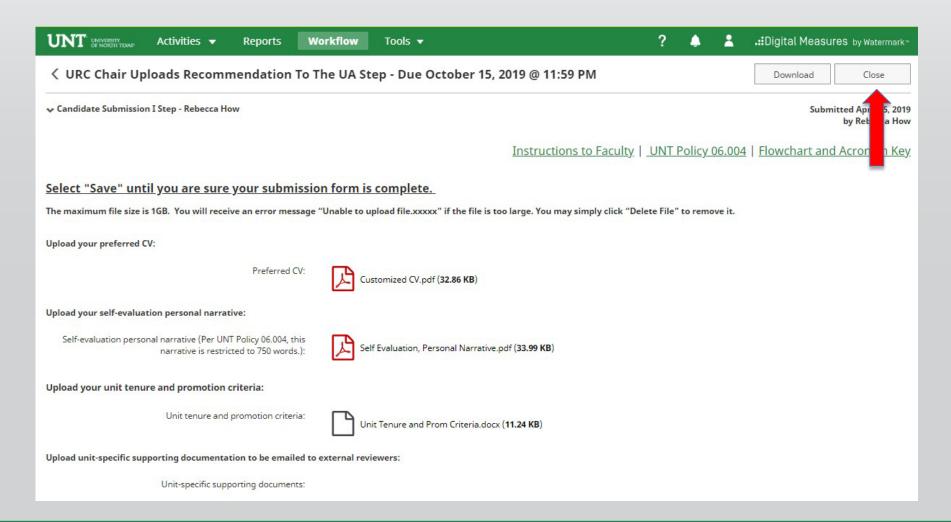

## Please review the candidate's dossier. Coordinate with the review committee chair to provide your input regarding the candidate.

Please click "Close" after the review is completed.

Clicking the "Close" button notifies the Committee Chair that you have reviewed the candidate's dossier.