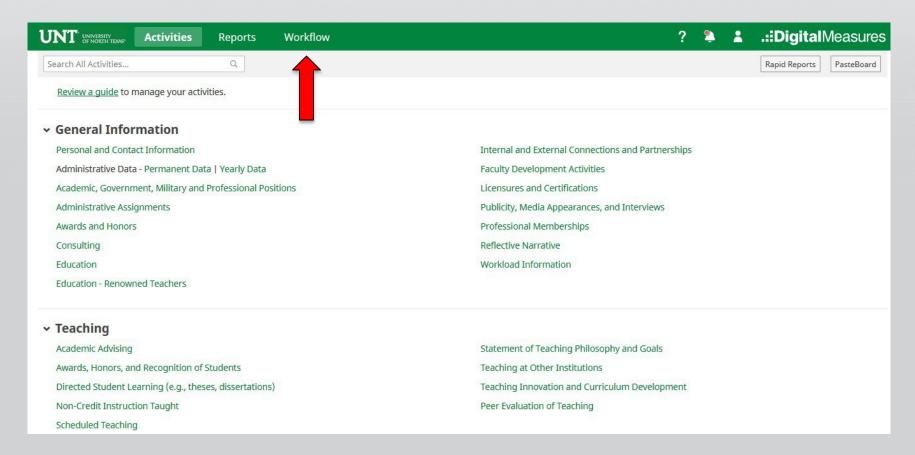

# To access your T & P workflow, please login to your FIS profile via <a href="mailto:my.unt.edu">my.unt.edu</a>