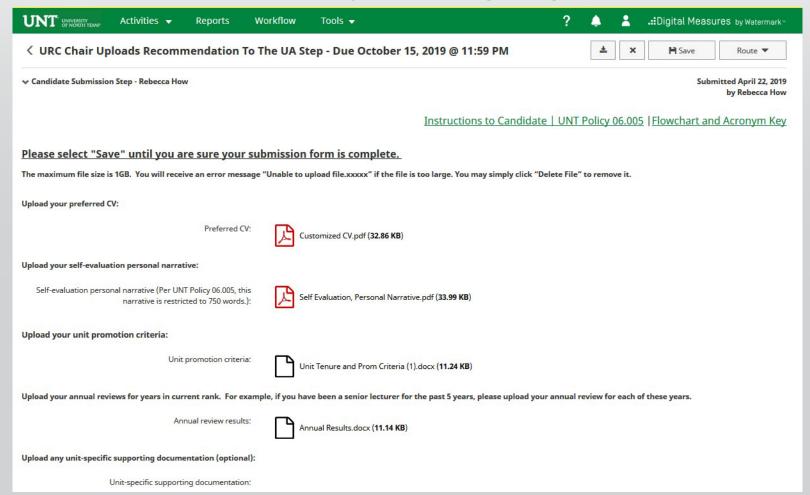

## Please review the candidate's dossier. Coordinate with the review committee chair to provide your input regarding the candidate.

Please click "Close" after the review is completed.

Clicking the "Close" button notifies the Committee Chair that you have reviewed the candidate's dossier.