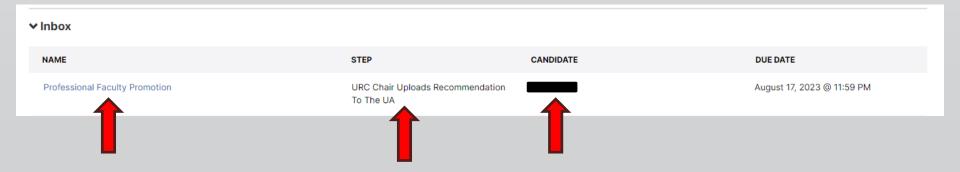

### Locate the name of the subject you would like to review and select the corresponding link.