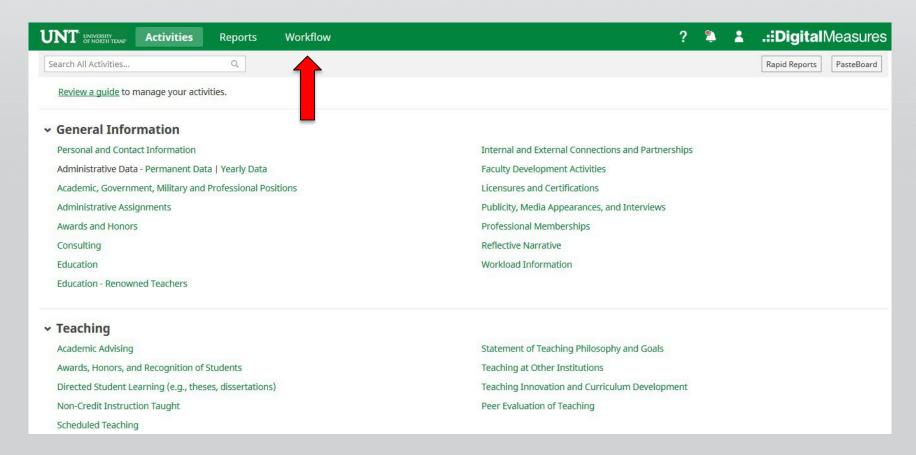

# To access your T & P workflow, please login to your FIS profile via <a href="mailto:my.unt.edu">my.unt.edu</a>