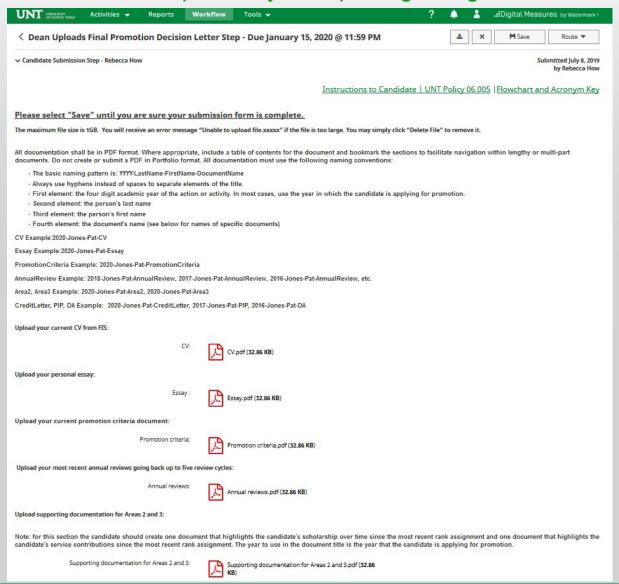

### Please review the candidate's dossier. Coordinate with the review committee chair to provide your input regarding the candidate.