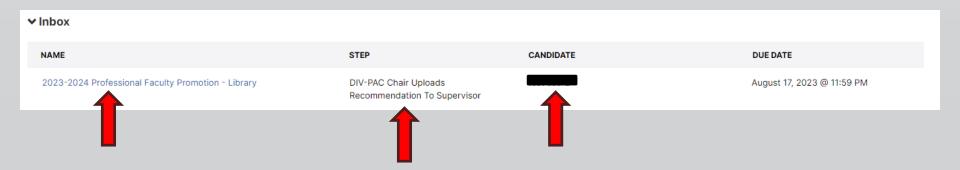

#### Locate the name of the subject you would like to review and select the corresponding link.