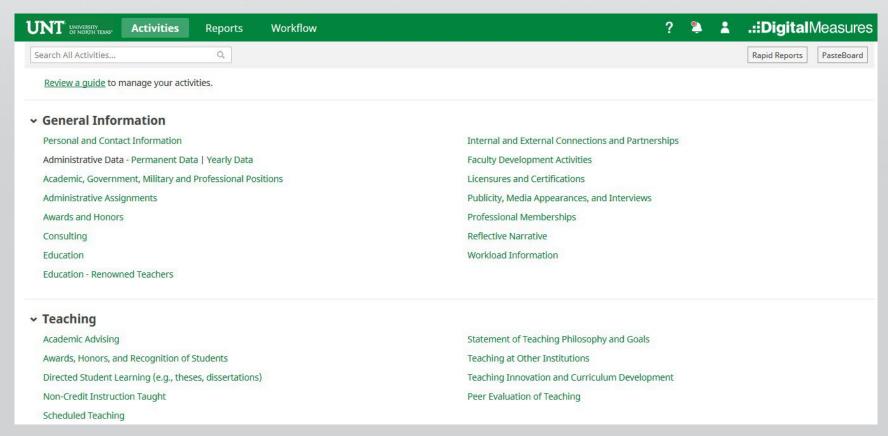

# To access your T & P workflow, please login to your FIS profile via <a href="mailto:my.unt.edu">my.unt.edu</a>