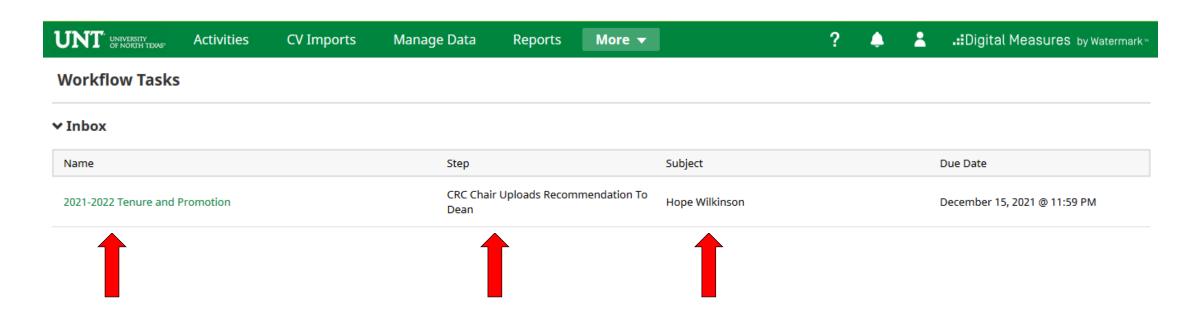

## Locate the name of the subject you would like to review and select the corresponding link