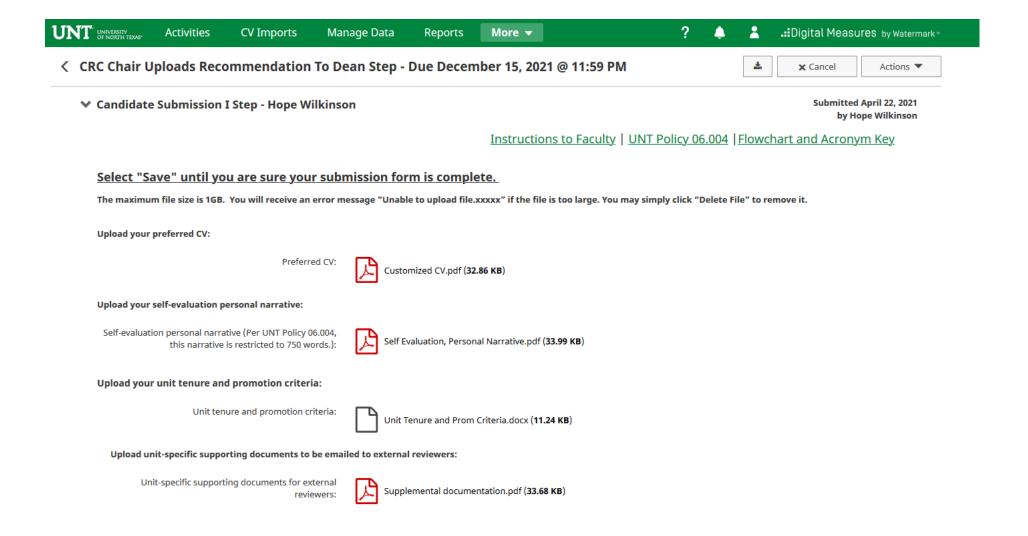

#### To review the candidate's dossier click on the file

Please upload the college review committee's recommendation, any accompanying documentation, and input the college review committee's vote.

Note: All sections with a red asterisk are required. Portfolio PDFs aren't compatible with FIS Workflow. The maximum file size is 1GB. You will receive an error message Unable to upload file.xxxxx if the file is too large. You may simply click Delete File to remove it