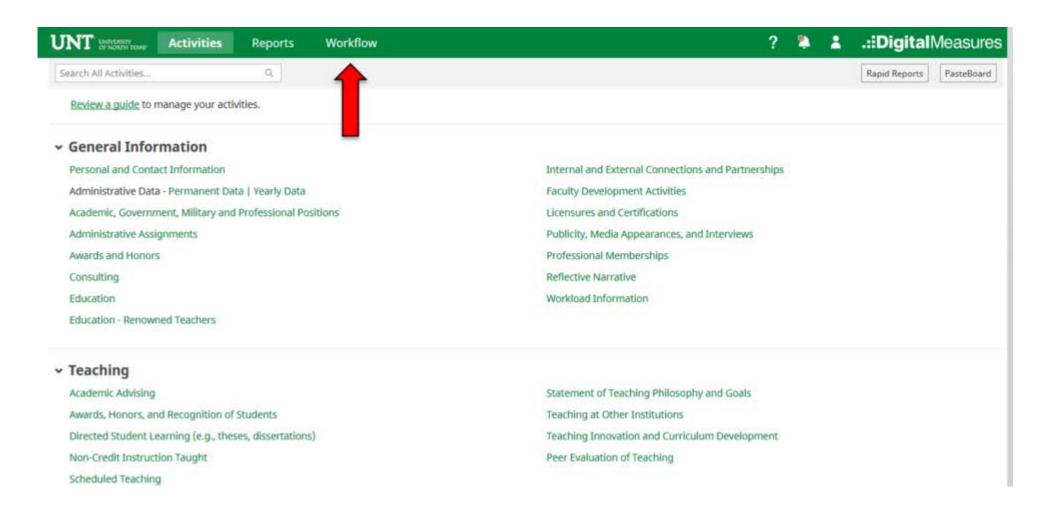

## **Tenure and Promotion Workflow**

Instructions for the College Review Committee Chair



#### For Capability Purposes:

If you are using a MAC, please use the FIREFOX browser.

If you are using a Windows-based computer, please use the CHROME browser





### From your FIS profile, click on the Workflow tab





## Locate the name of the subject you would like to review and select the corresponding link





#### To review the candidate's dossier click on the file



Please upload the college review committee's recommendation, any accompanying documentation, and input the college review committee's vote.



Note: All sections with a red asterisk are required. Portfolio PDFs aren't compatible with FIS Workflow. The maximum file size is 1GB. You will receive an error message Unable to upload file.xxxxx if the file is too large. You may simply click Delete File to remove it

| University of North Texas | Activities          | CV Imports                         | Manage Data             | Reports          | More ▼                                                   | ?                          |