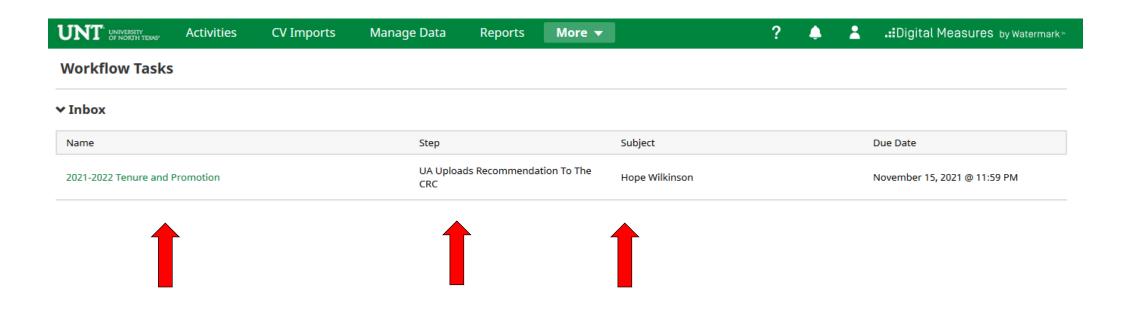

## Locate the name of the subject you would like to review and select the corresponding link