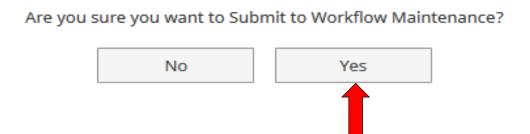

#### You will be prompted to confirm submission

Checking Yes will move the personnel action to the next step.

To Recall your personnel action, please see Workflow FAQ's