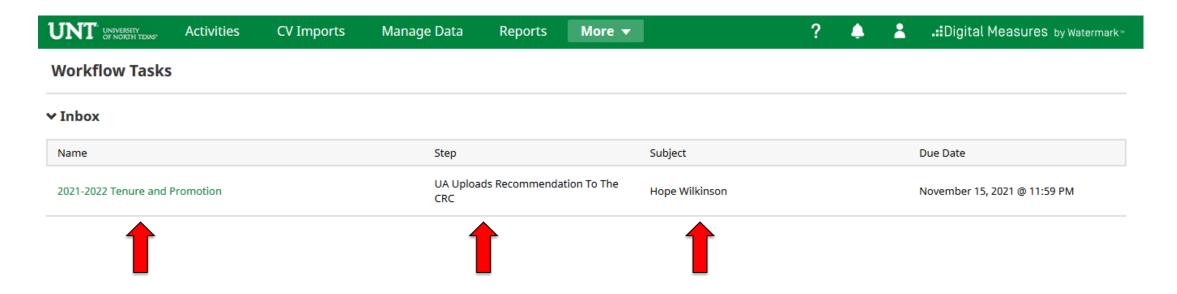

## Locate the name of the subject you would like to review and select the corresponding link