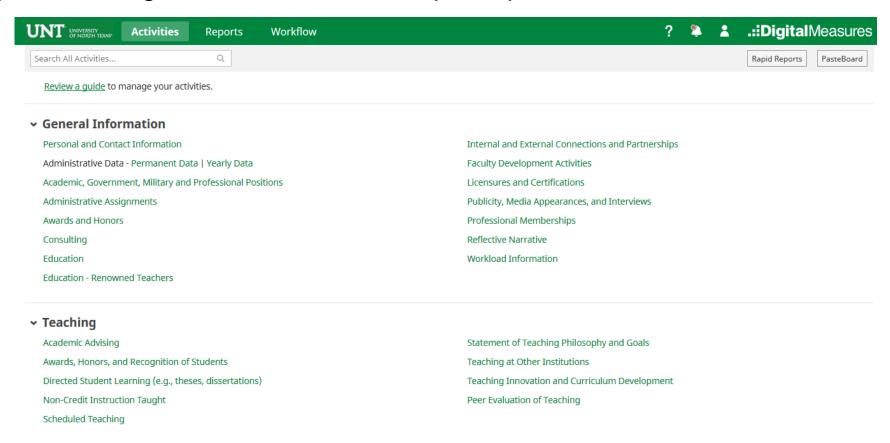

### **Tenure and Promotion Workflow**

Instructions for the Unit Administrator



#### For Capability Purposes:

If you are using a MAC, please use the FIREFOX browser.

If you are using a Windows-based computer, please use the CHROME browser





#### From your FIS profile, click on the Workflow tab





## Locate the name of the subject you would like to review and select the corresponding link





#### Please review the candidate's dossier

| UNT DE LONGER PROPERTY LEUNS ACTIVITIES CV Imports Man                                                                                                                                                                                        | age Data Reports <b>More ▼</b>                     | ? 👃 💄 .::Digital Measures by Watermark          |  |  |  |  |  |  |  |
|------------------------------------------------------------------------------------------------------------------------------------------------------------------------------------------------------------------------------------