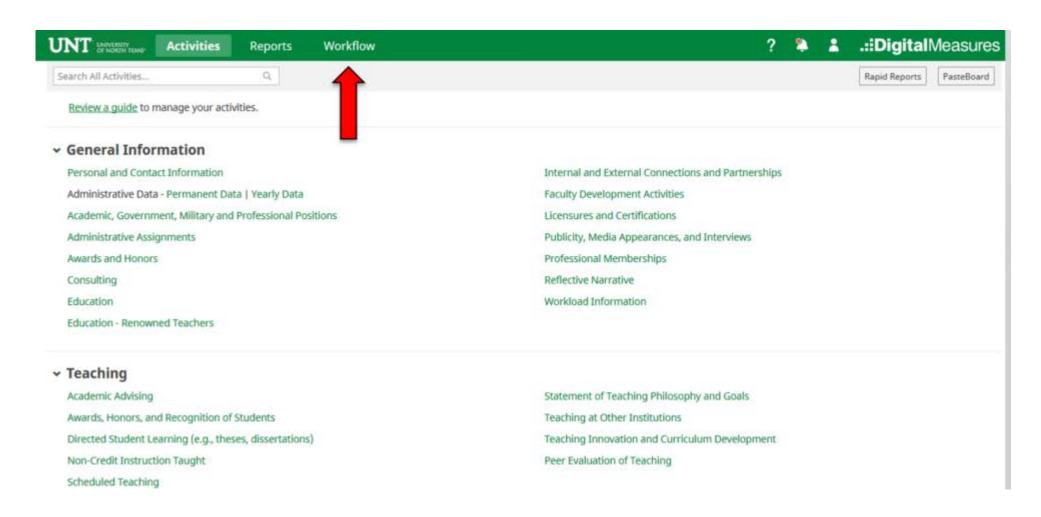

### **Tenure and Promotion Workflow**

Instructions for the Unit Administrator



#### For Capability Purposes:

If you are using a MAC, please use the FIREFOX browser.

If you are using a Windows-based computer, please use the CHROME browser





#### From your FIS profile, click on the Workflow tab





## Locate the name of the subject you would like to review and select the corresponding link





#### Please review the candidate's dossier

| UNT DE LONGER PROPERTY LEUNS ACTIVITIES CV Imports Man                                                                                                                                                                                        | age Data Reports <b>More ▼</b>                     | ? 👃 💄 .::Digital Measures by Watermark          |  |  |  |  |  |  |  |
|-----------------------------------------------------------------------------------------------------------------------------------------------------------------------------------------------------------------------------------------------|-----------------------------------------------