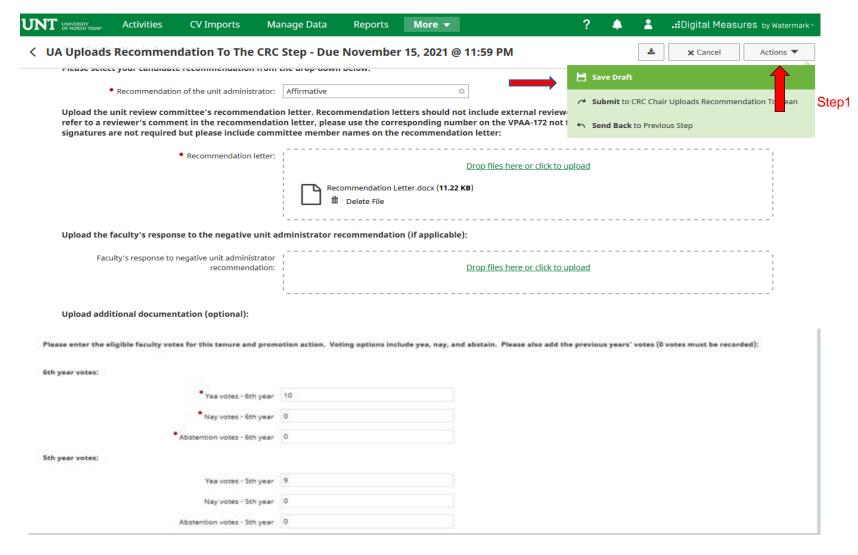

## Please upload your recommendation, any accompanying documentation, and input the eligible faculty vote (if applicable)

Note: All sections with a red asterisk are required. Portfolio PDFs aren't compatible with FIS Workflow. The maximum file size is 1GB. You will receive an error message Unable to upload file.xxxxx if the file is too large. You may simply click Delete File to remove it.

| JNT UNIVERSITY OF NORTH TEXAS* | Activities        | CV Imports                         | Manage Data           | Reports         | More ▼                                                                              | ?                       |   | .::Digital Measures by Waterm |
|--------------------------------|-------------------|------------------------------------|-----------------------|-----------------|-------------------------------------------------------------------------------------|-------------------------|---|-------------------------------|
| <b>◯</b> UA Uploads            | Recommen          | ndation To The                     | CRC Step - Due        | Novembe         | r 15, 2021 @ 11:59 Pl                                                               | М                       | * | <b>X</b> Cancel Actions ▼     |
| This Comn                      | nittee's Resp     | oonse                              |                       |                 |                                                                                     |                         |   |                               |
| Please select                  | t your candidat   | e recommendation                   | from the drop-dow     | n below:        |                                                                                     |                         |   |                               |
| •                              | Recommendation    | on of the unit administ            | trator: Affirmative   |                 | 0                                                                                   |                         |   |                               |
| refer to a rev                 | viewer's comm     | ent in the recomme                 | endation letter, plea | se use the corr | etters should not include e<br>responding number on the<br>e recommendation letter: |                         |   |                               |
|                                |                   | * Recommendation                   |                       |                 |                                                                                     | here or click to upload |   |                               |
|                                |                   |                                    | Rec                   |                 | .etter.docx ( <b>11.22 KB</b> )                                                     |                         |   |                               |
| Upload the f                   | aculty's respon   | nse to the negative                | unit administrator r  | ecommendatio    | on (if applicable):                                                                 |                         |   |                               |
| Facu                           | lty's response to | negative unit adminis<br>recommend |                       |                 | <u>Drop files l</u>                                                                 | here or click to upload |   |                               |
| Upload addit                   | tional documer    | ntation (optional):                |                       |                 |                                                                                     |                         |   |                               |
|                                |                   | Additional document                | tation:               |                 | <u>Drop files l</u>                                                                 | here or click to upload |   | 1                             |
|                                |                   |                                    |                       |                 |                                                                                     |                         |   | ;                             |

## Please click "Actions", then "Save Draft" at the top right. This will take you back to your Workflow Inbox