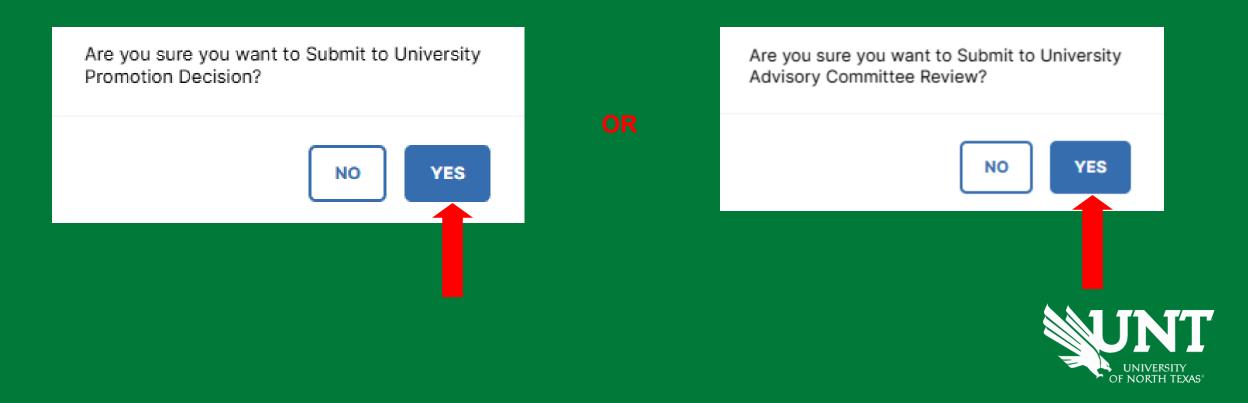

\*Note: Click the 'Send Back to Previous Step' button if any of the previous submissions need to be rectified.

You will be prompted to confirm submission.

Please click 'Yes' to route the application to next step and 'No' if you need to go back and make a change.