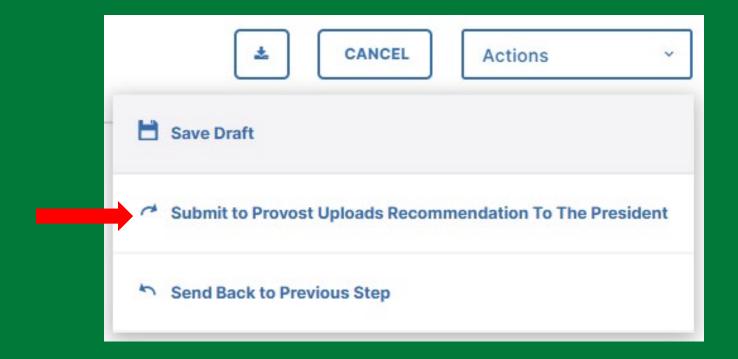

## Review and ensure all documents have been uploaded successfully and accurately.

At the top right corner, click on 'Actions' and choose 'Submit to Provost Uploads Recommendation To The President' to send your submission to the next step.

\*Note: Click the 'Send Back to Previous Step' button if any of the previous submissions need to be rectified.

You will be prompted to confirm submission.

Please click 'Yes' to route the application to next step and 'No' if you need to go back and make a change.