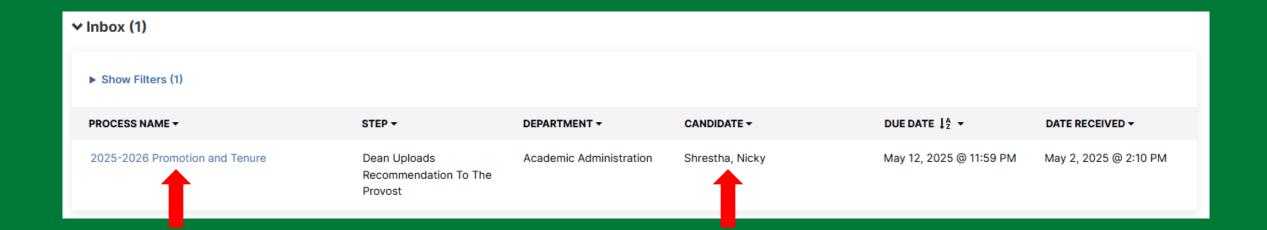

## Please use Chrome or Firefox for capability purposes. From your FIS profile, click on the Workflow tab.

Locate the name of the candidate you would like to review and click on the corresponding link.