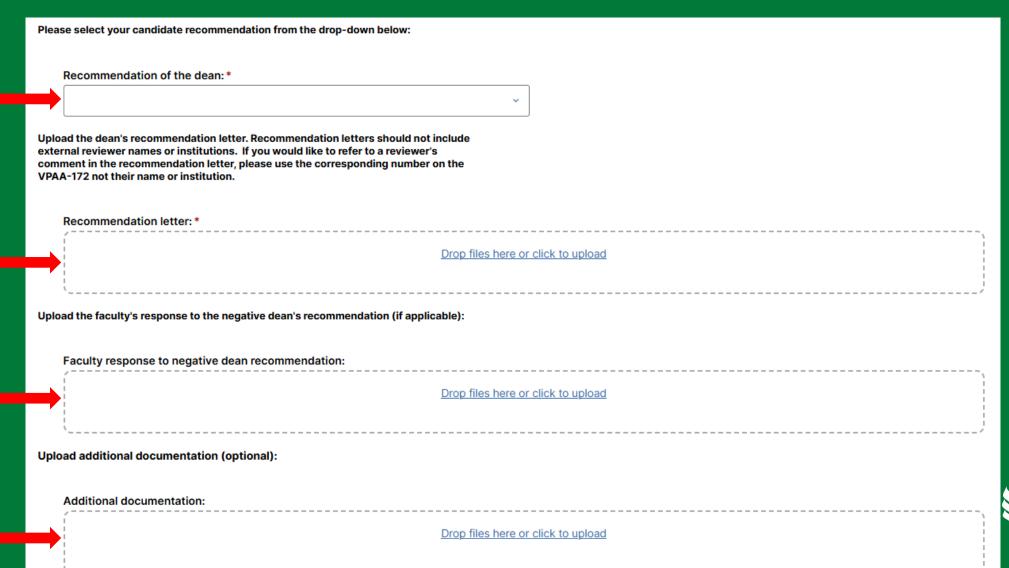

Please review the information which have been submitted previously.

Please upload your recommendation and any accompanying documentation.