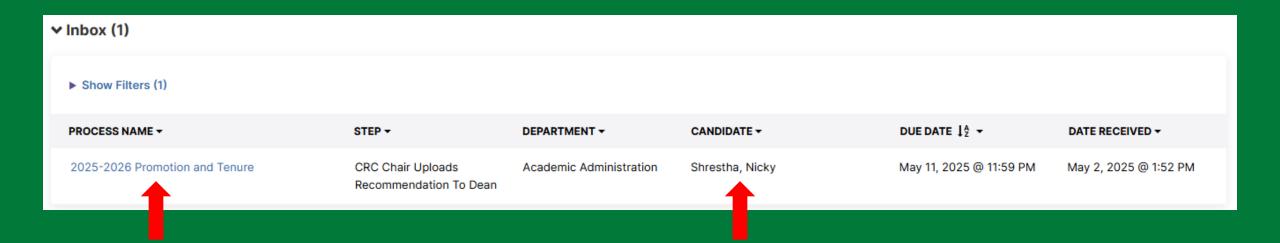

## Please use Chrome or Firefox for capability purposes. From your FIS profile, click on the Workflow tab.

Locate the name of the candidate you would like to review and click on the corresponding link.