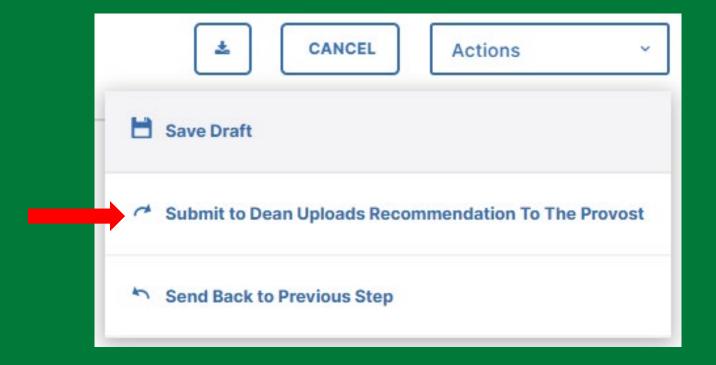

## Review and ensure all documents have been uploaded successfully and accurately.

At the top right corner, click on 'Actions' and choose 'Submit to Dean Uploads Recommendation To The Provost' to send your submission to the next step.

\*Note: Click the 'Send Back to Previous Step' button if any of the previous submissions need to be rectified.

You will be prompted to confirm submission.

Please click 'Yes' to route the application to next step and 'No' if you need to go back and make a change.