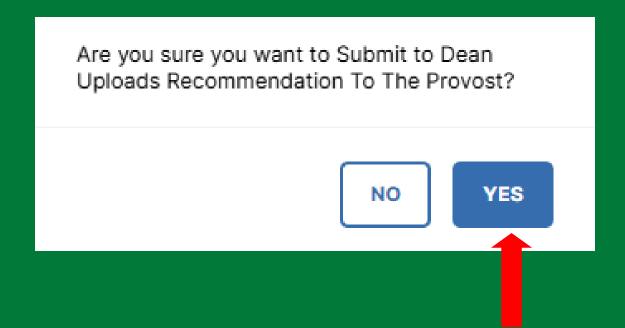

\*Note: Click the 'Send Back to Previous Step' button if any of the previous submissions need to be rectified.

You will be prompted to confirm submission.

Please click 'Yes' to route the application to next step and 'No' if you need to go back and make a change.