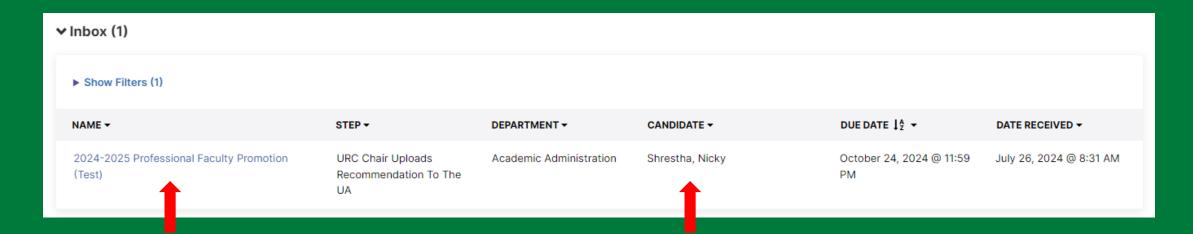

## Please use Chrome or Firefox for capability purposes. From your FIS profile, click on the Workflow tab.

Locate the name of the candidate you would like to review and click on the corresponding link.

Please review the information which have been submitted previously and coordinate with the review committee chair to provide your input regarding the candidate.

At the top right corner, click on 'Actions' and choose 'Mark as Reviewed for Chair' to notify the chair that you have reviewed the candidate's dossier.