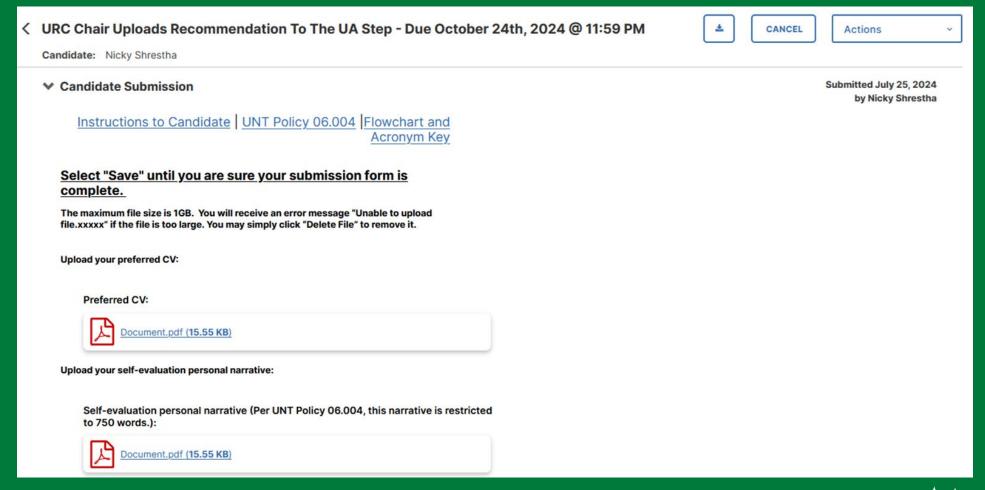

Please review the information which have been submitted previously and coordinate with the review committee chair to provide your input regarding the candidate.

At the top right corner, click on 'Actions' and choose 'Mark as Reviewed for Chair' to notify the chair that you have reviewed the candidate's dossier.