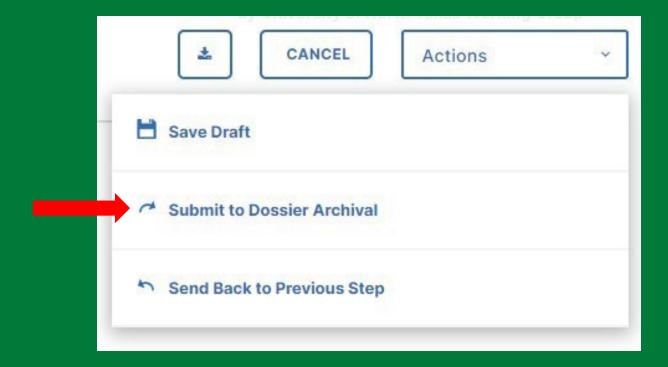

## Review and ensure all documents have been uploaded successfully and accurately.

At the top right corner, click on 'Actions' and choose 'Submit to Dossier Archival' to send your submission to the next step.