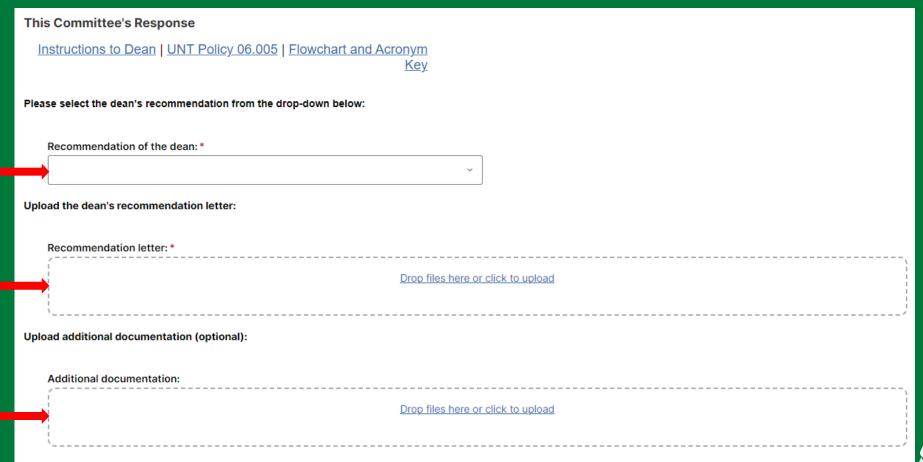

Please review the information which have been submitted previously.

Please upload your recommendation and any accompanying documentation.