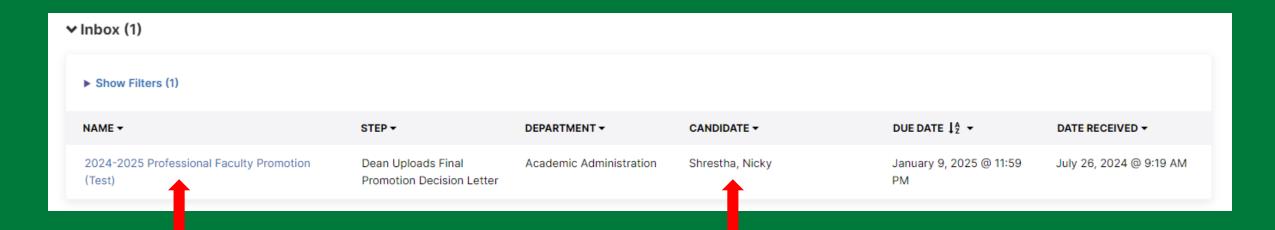

## Please use Chrome or Firefox for capability purposes. From your FIS profile, click on the Workflow tab.

Locate the name of the candidate you would like to review and click on the corresponding link.