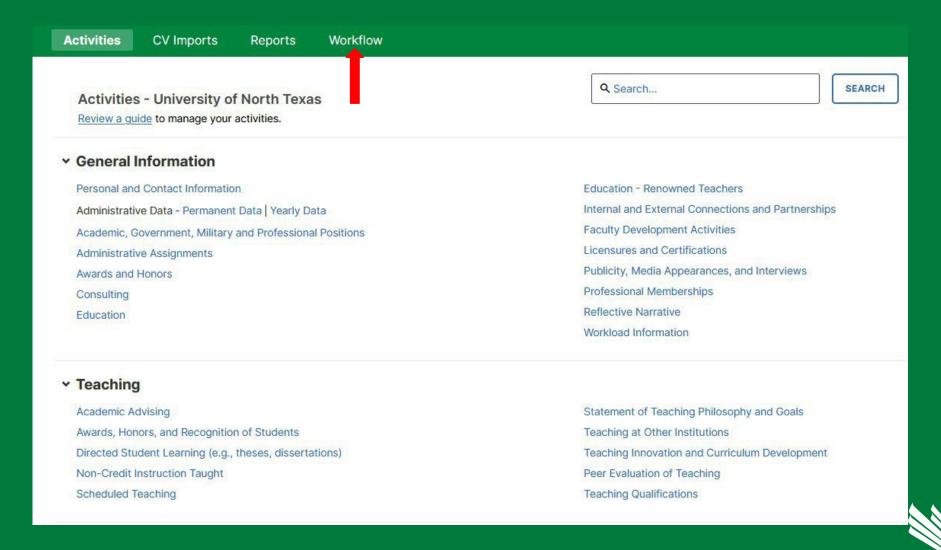

## Please use Chrome or Firefox for capability purposes. From your FIS profile, click on the Workflow tab.

Locate the name of the candidate you would like to review and click on the corresponding link.