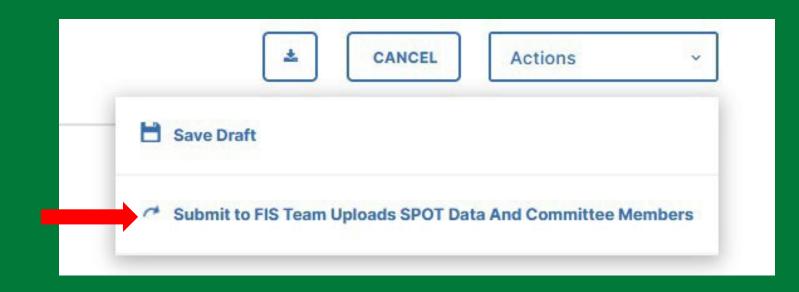

Review and ensure all documents have been uploaded successfully and accurately.

At the top right corner, click on 'Actions' and choose 'Submit to FIS Team Uploads SPOT Data and Committee Members' to send your submission to the next step.

You will be prompted to confirm submission.

Please click 'Yes' to route the application to next step and 'No' if you need to go back and make a change.

> Are you sure you want to Submit to FIS Team Uploads SPOT Data And Committee Members?