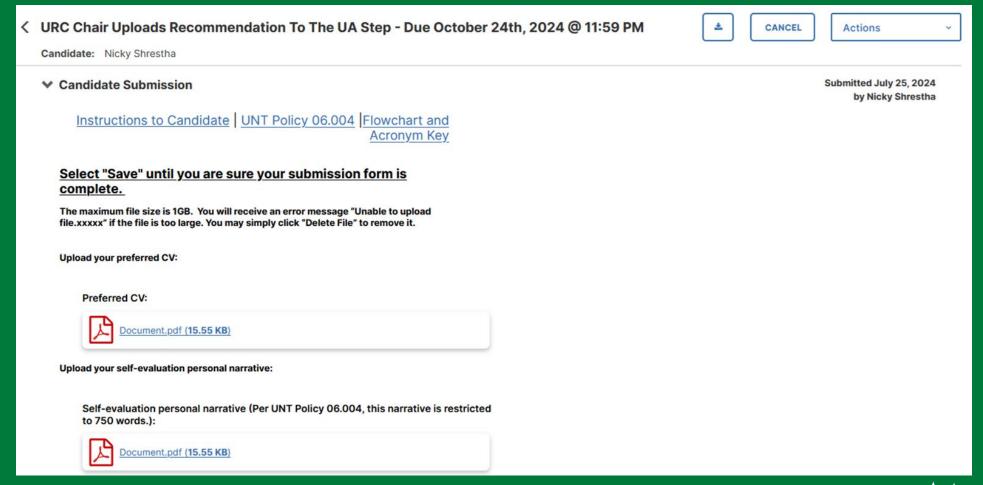

Please review the information which have been submitted previously and coordinate with the review committee chair to provide your input regarding the candidate.

At the top right corner, click on 'Actions' and choose 'Mark as Reviewed for Chair' to notify the chair that you have reviewed the candidate's dossier.