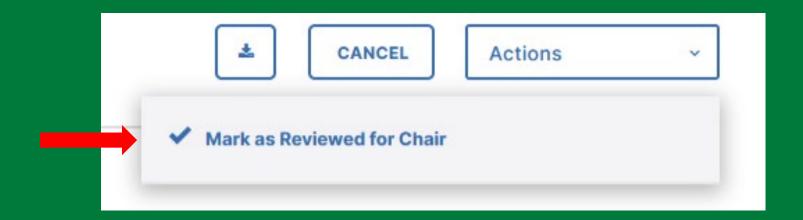

Please review the information which have been submitted previously and coordinate with the review committee chair to provide your input regarding the candidate.

At the top right corner, click on 'Actions' and choose 'Mark as Reviewed for Chair' to notify the chair that you have reviewed the candidate's dossier.