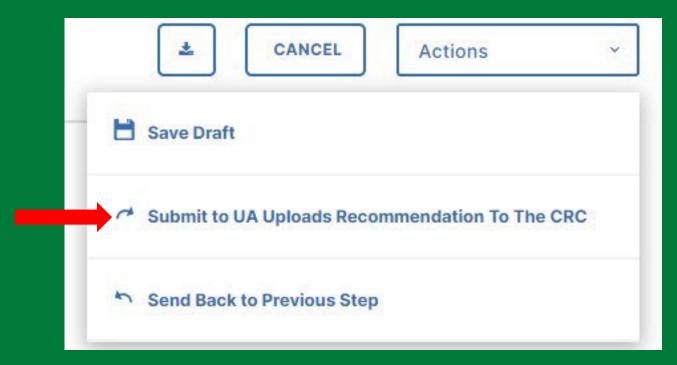

## Review and ensure all documents have been uploaded successfully and accurately.

At the top right corner, click on 'Actions' and choose 'Submit to UA Uploads Recommendation to the URC' to send your submission to the next step.