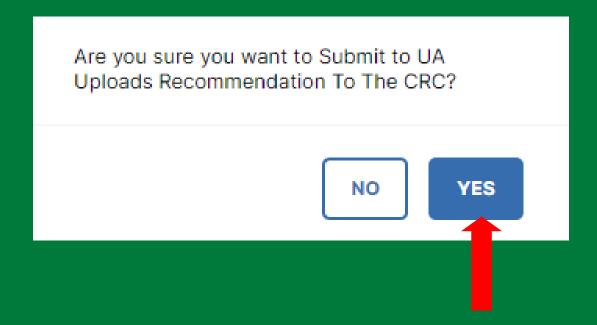

You will be prompted to confirm submission.

Please click 'Yes' to route the application to next step and 'No' if you need to go back and make a change.

Please contact the FIS Team for additional information or assistance: