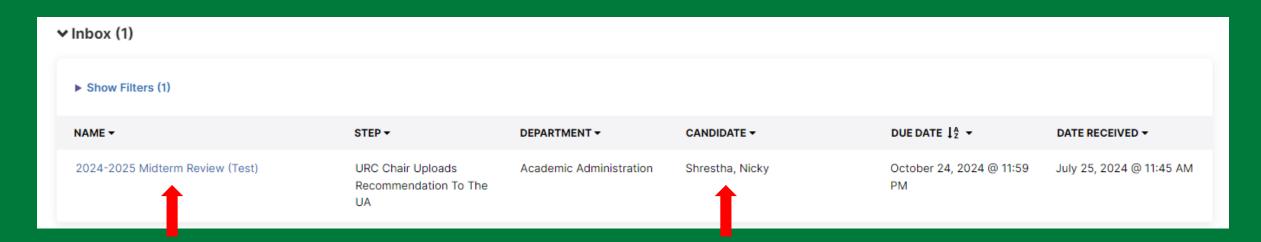

## Please use Chrome or Firefox for capability purposes. From your FIS profile, click on the Workflow tab.

Locate the name of the candidate you would like to review and click on the corresponding link.