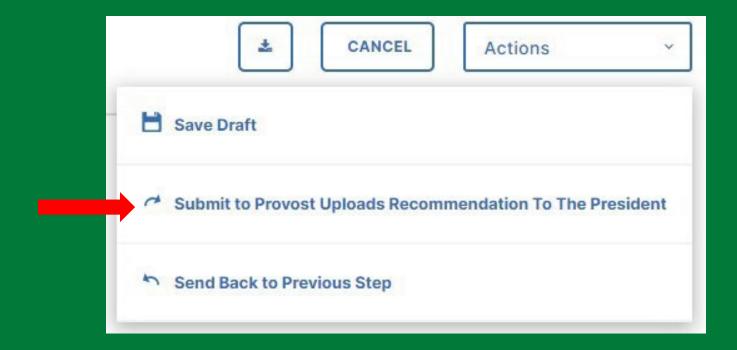

## Review and ensure all documents have been uploaded successfully and accurately.

At the top right corner, click on 'Actions' and choose 'Submit to Provost Uploads Recommendation to the President' to send your submission to the next step.