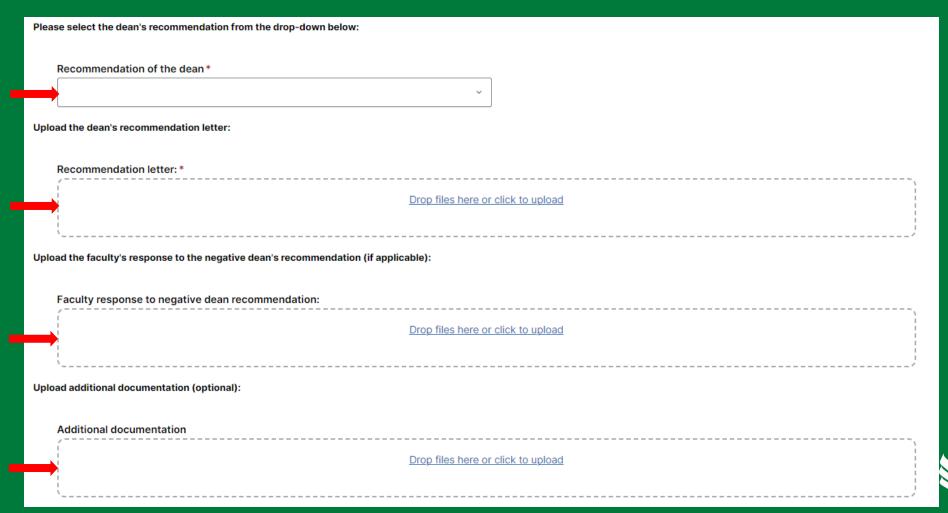

Please review the information which have been submitted previously.

Please upload your recommendation and any accompanying documentation.