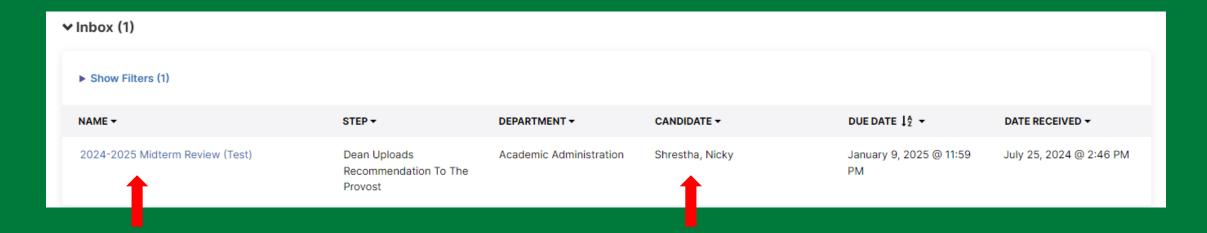

## Please use Chrome or Firefox for capability purposes. From your FIS profile, click on the Workflow tab.

Locate the name of the candidate you would like to review and click on the corresponding link.