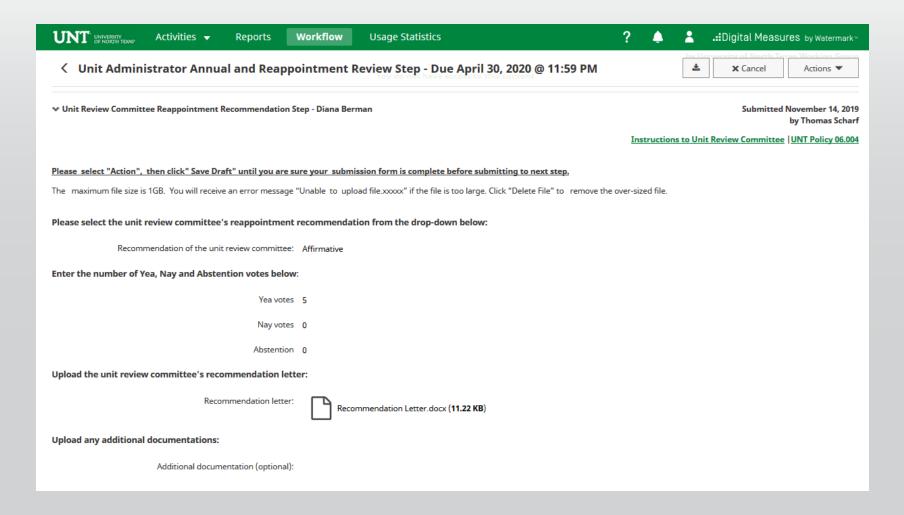

#### Please review documentation.

Submissions may be sent back if documents are incorrect or incomplete.

#### Click on "Action" in upper right corner then click "Send Back to Previous Step". The faculty member will be notified via email from Digital Measures.

| UNT UNIVERSITY Activities - Reports Workflow Usage Statistics                                                                                             | ? 🐥 💄 .::Digital Measures by Watermark "                         |
|-----------------------------------------------------------------------------------------------------------------------------------------------------------|------------------------------------------------------------------|
| <ul> <li>Unit Administrator Annual and Reappointment Review Step - Due April 30, 2020 @ 11:59 PM</li> </ul>                                               | Le University of North Torre Working Groun<br>★ Cancel Actions ▼ |
| ❤ Unit Review Committee Reappointment Recommendation Step - Diana Berman                                                                                  | 🗎 Save Draft                                                     |
| • one keview committee keappointment kecommendation step - blana berman                                                                                   | Complete required fields to Submit                               |
|                                                                                                                                                           | Send Back to Previous Step                                       |
| Please select "Action", then click" Save Draft" until you are sure your submission form is complete before submitting to next step.                       | T                                                                |
| The maximum file size is 1GB. You will receive an error message "Unable to upload file.xxxxx" if the file is too large. Click "Delete File" to remove the | e over-sized fileStep 2                                          |
| Please select the unit review committee's reappointment recommendation from the drop-down below:                                                          |                                                                  |
| Recommendation of the unit review committee: Affirmative                                                                                                  |                                                                  |
| Enter the number of Yea, Nay and Abstention votes below:                                                                                                  |                                                                  |
| Yea votes 5                                                                                                                                               |                                                                  |
| Nay votes 0                                                                                                                                               |                                                                  |
| Abstention 0                                                                                                                                              |                                                                  |
| Upload the unit review committee's recommendation letter:                                                                                                 |                                                                  |
| Recommendation letter: Recommendation Letter.docx (11.22 KB)                                                                                              |                                                                  |
| Upload any additional documentations:                                                                                                                     |                                                                  |
| Additional documentation (optional):                                                                                                                      |                                                                  |
|                                                                                                                                                           |                                                                  |
|                                                                                                                                                           |                                                                  |