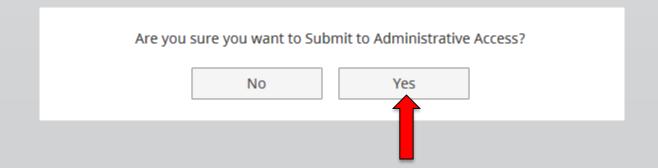

# EST. 1890

You will be prompted to confirm submission.

# Please be aware that clicking "Yes" moves the process to the next step.