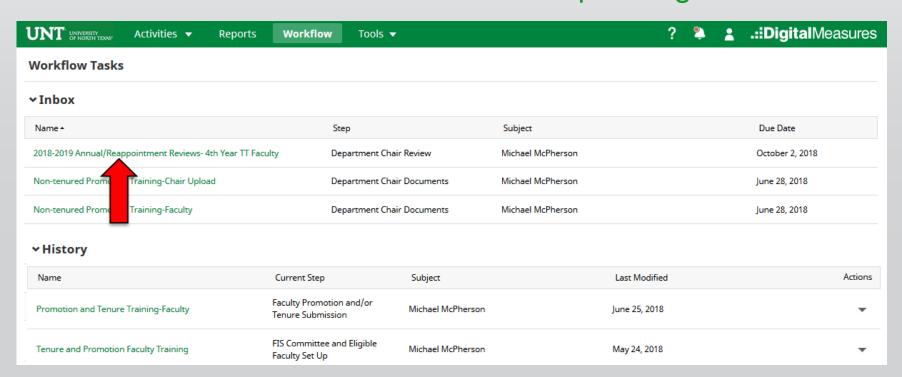

### Locate the name of the subject you would like to review and select the corresponding link.