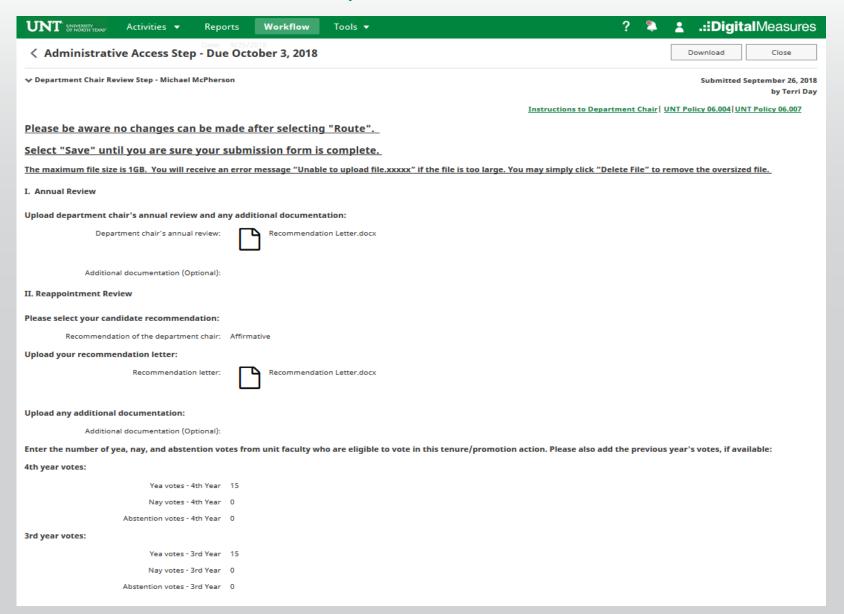

# Annual and Reappointment Review Workflow

## Instructions for Dean

UNIVERSITY OF NORTH TEXAS®

**EST. 1890** 

Training brought to you by:
The Faculty Information System

Please use Chrome (preferred) to login to my.unt.edu and access your FIS account. Workflow will appear on the toolbar once you receive an invitation email regarding your workflow personnel action.





#### Click on the "Workflow" tab.





### Locate the name of the subject you would like to review and select the corresponding link.





#### Please review the faculty documents and PAC recommendation.





#### Please review RPT unit review committee recommendation.





#### Please review department chair recommendation.





#### Please click "Close" when the review is completed.







Please contact the FIS
Team for additional
information or
assistance:

UNIVERSITY OF NORTH TEXAS®

Faculty.Info@unt.edu 940.369.6108

**EST. 1890**