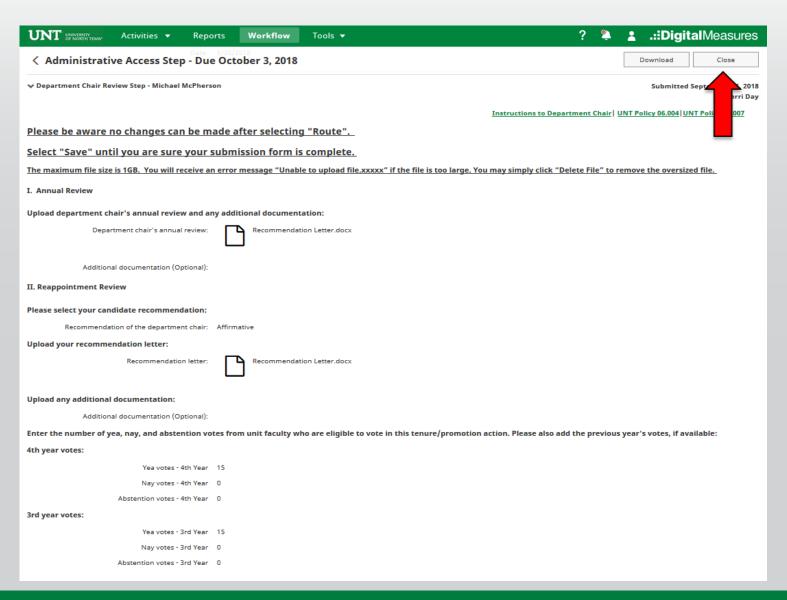

#### Please click "Close" when the review is completed.

Please contact the FIS
Team for additional
information or
assistance:

UNIVERSITY OF NORTH TEXAS®

Faculty.Info@unt.edu 940.369.6108

**EST. 1890**