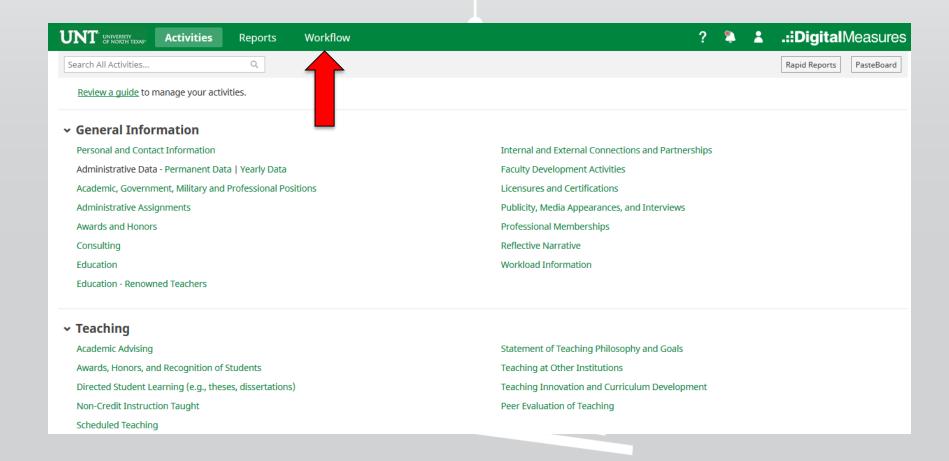

# Annual and Reappointment Review Workflow

## Instructions for Dean

UNIVERSITY OF NORTH TEXAS®

**EST. 1890** 

Training brought to you by:
The Faculty Information System

Please use Chrome (preferred) to login to my.unt.edu and access your FIS account. Workflow will appear on the toolbar once you receive an invitation email regarding your workflow personnel action.





#### Click on the "Workflow" tab.





### Locate the name of the subject you would like to review and select the corresponding link.





#### Please review the faculty documents and PAC recommendation.





#### Please review RPT unit review committee recommendation.





#### Please review department chair recommendation.





#### Please click "Close" when the review is completed.







Please contact the FIS
Team for additional
information or
assistance:

UNIVERSITY OF NORTH TEXAS®

Faculty.Info@unt.edu 940.369.6108

**EST. 1890**