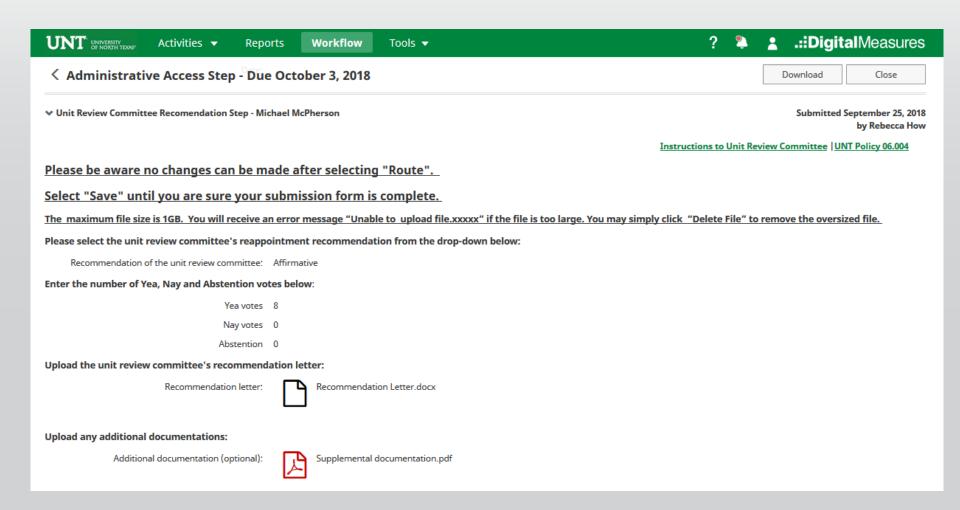

# Annual and Reappointment Review Workflow

## Instructions for Dean

UNIVERSITY OF NORTH TEXAS®

**EST. 1890** 

Training brought to you by:
The Faculty Information System

Please use Chrome (preferred) to login to my.unt.edu and access your FIS account. Workflow will appear on the toolbar once you receive an invitation email regarding your workflow personnel action.





#### Click on the "Workflow" tab.





### Locate the name of the subject you would like to review and select the corresponding link.





#### Please review the faculty documents and PAC recommendation.





#### Please review RPT unit review committee recommendation.





#### Please review department chair recommendation.





#### Please click "Close" when the review is completed.







Please contact the FIS
Team for additional
information or
assistance:

UNIVERSITY OF NORTH TEXAS®

Faculty.Info@unt.edu 940.369.6108

**EST. 1890**