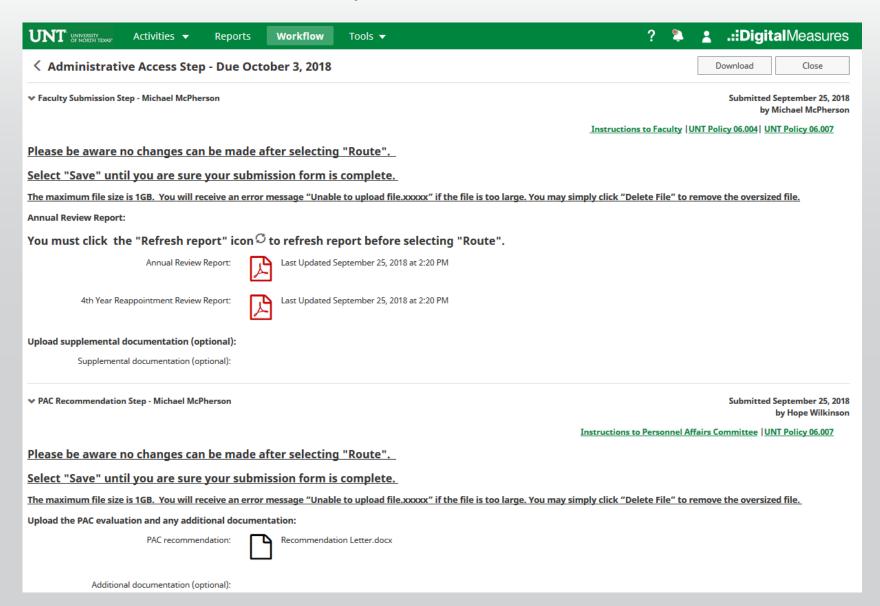

#### Please review the faculty documents and PAC recommendation.

#### Please review RPT unit review committee recommendation.

#### Please review department chair recommendation.

#### Please click "Close" when the review is completed.

Please contact the FIS
Team for additional
information or
assistance:

UNIVERSITY OF NORTH TEXAS®

Faculty.Info@unt.edu 940.369.6108

**EST. 1890**