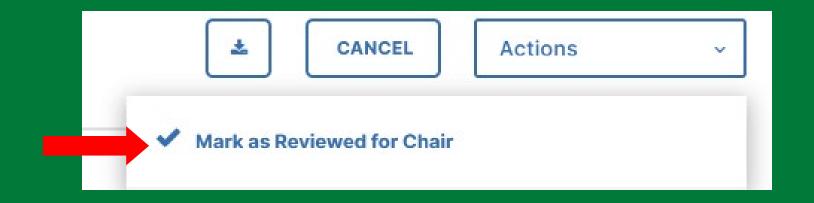

## Please review the information which have been submitted previously and coordinate with the committee chair to provide your input regarding the candidate.

At the top right corner, click on 'Actions' and choose 'Mark as Reviewed for Chair' to notify the chair that you have reviewed the candidate's dossier.