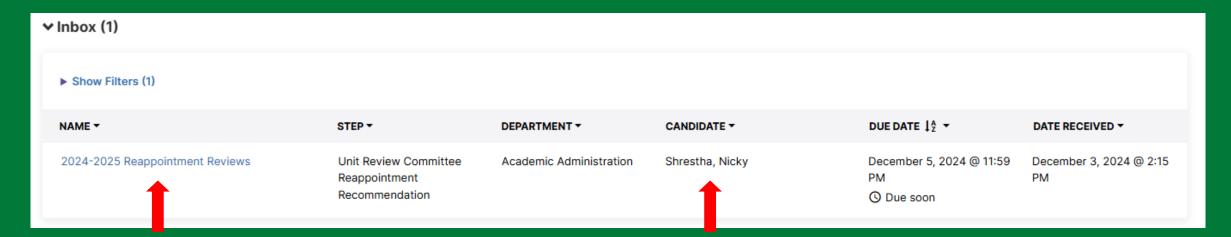

## Please use Chrome or Firefox for capability purposes. From your FIS profile, click on the Workflow tab.

Locate the name of the candidate you would like to review and click on the corresponding link.