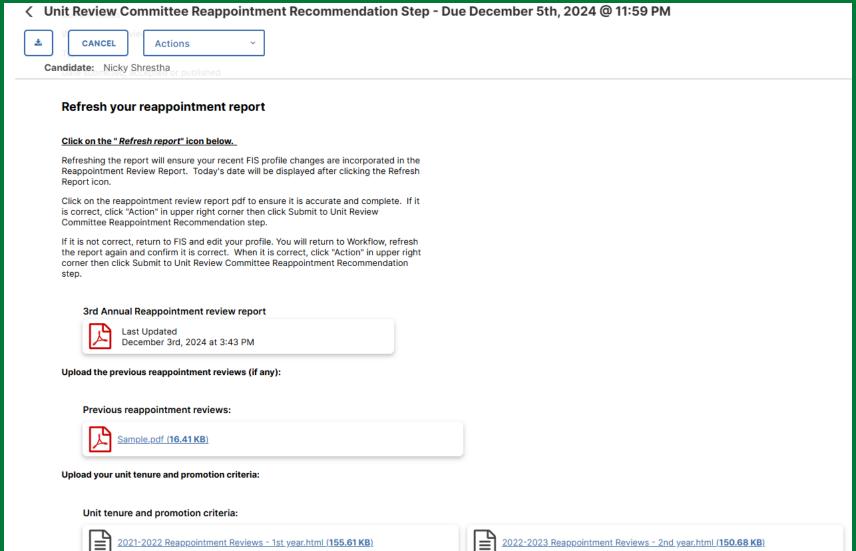

## Please review the information which have been submitted previously and coordinate with the committee chair to provide your input regarding the candidate.

At the top right corner, click on 'Actions' and choose 'Mark as Reviewed for Chair' to notify the chair that you have reviewed the candidate's dossier.