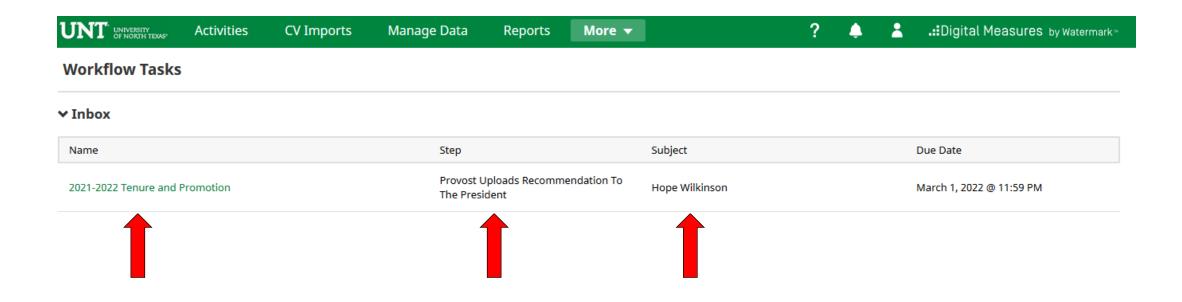

# Locate the name of the subject you would like to review and select the corresponding link

## Please select the correct personnel action link and complete a final review