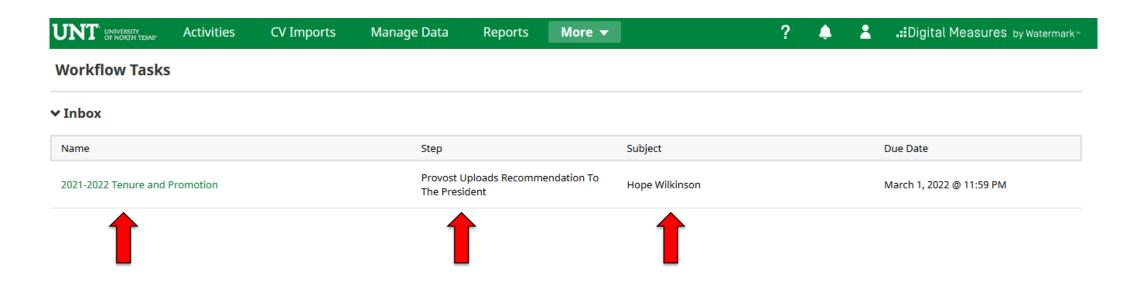

#### From your FIS profile, click on the Workflow tab

# Locate the name of the subject you would like to review and select the corresponding link