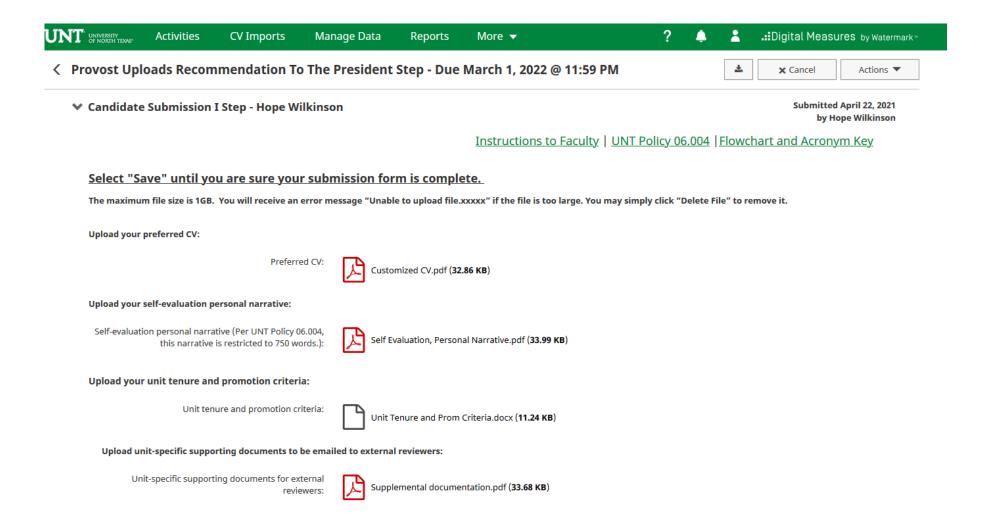

#### Please review the candidate's dossier

Note: All sections with a red asterisk are required. Portfolio PDFs aren't compatible with FIS Workflow. The maximum file size is 1GB. You will receive an error message Unable to upload file.xxxxx if the file is too large. You may simply click Delete File to remove it.