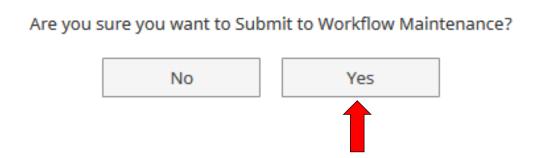

### You will be prompted to confirm submission

Checking Yes will move the personnel action to the next step.

To Recall your personnel action, please see Workflow FAQ's