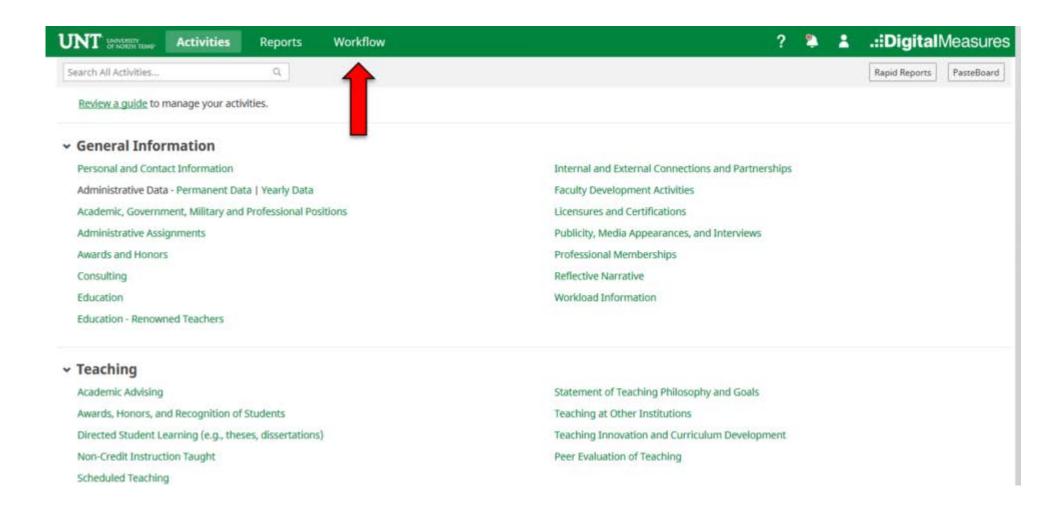

#### From your FIS profile, click on the Workflow tab

# Locate the name of the subject you would like to review and select the corresponding link