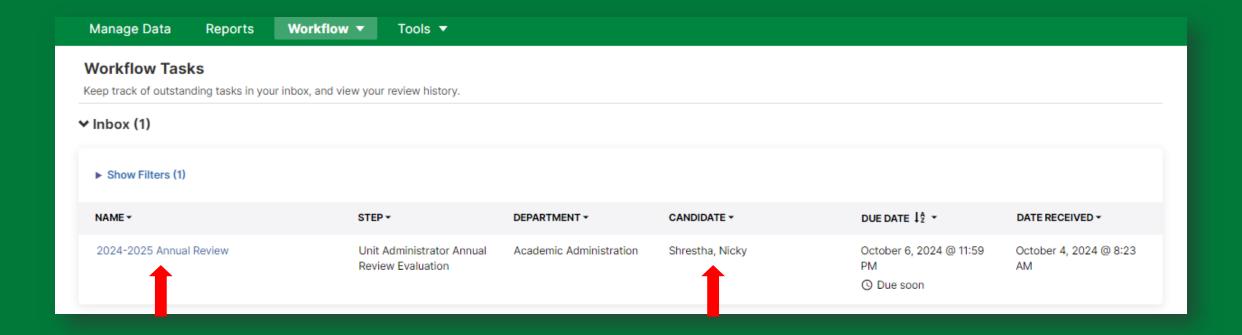

#### Locate the name of the candidate you would like to review and click on the corresponding link