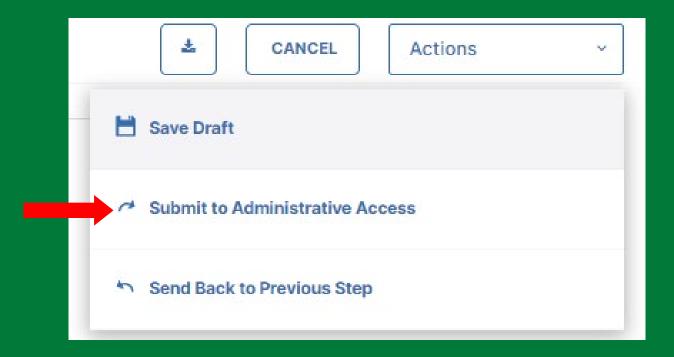

Review and ensure all documents have been uploaded successfully and accurately.

At the top right corner, click on 'Actions' and choose 'Submit to Administrative Access' to send your submission to the next step.

\*Note: Click the 'Send Back to Previous Step' button if any of the previous submissions need to be rectified.

You will be prompted to confirm submission.

Please click 'Yes' to route the application to next step and 'No' if you need to go back and make a change.