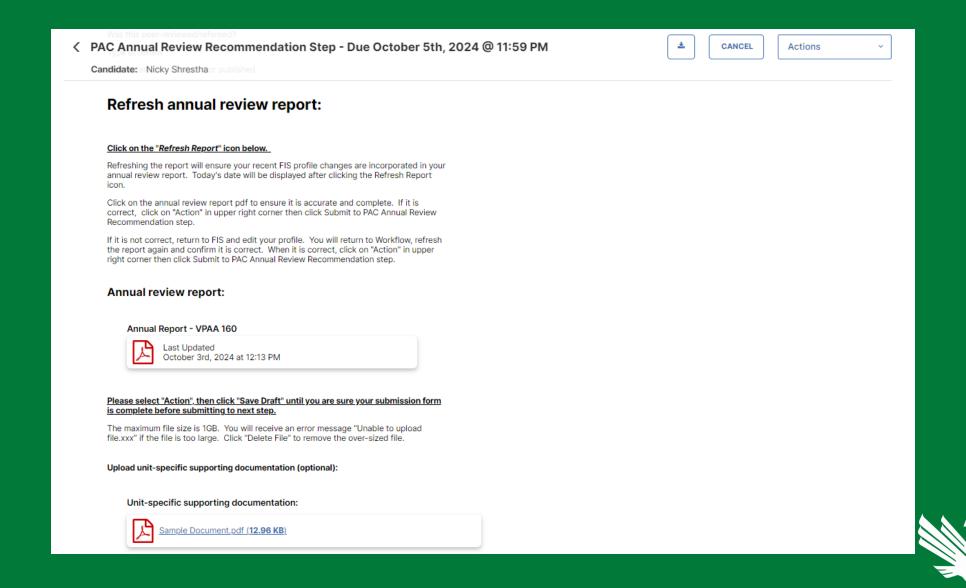

Annual Review Workflow

Instructions for Unit Administrator



## Please use Chrome or Firefox for capability purposes. From your FIS profile, click on the Workflow tab.



#### Locate the name of the candidate you would like to review and click on the corresponding link





### Please review the documents uploaded by the faculty.



## Please select the annual evaluation rating for teaching, research, service, administration, and overall evaluation from the drop-down menu.





# Please upload unit administrator annual review evaluation and upload any accompanying documentation.

| Upload unit administrator annual review evaluation: |                                                |   |
|-----------------------------------------------------|------------------------------------------------|---|
|                                                     | Unit administrator annual review evaluation: * |   |
| <b>—</b>                                            | Drop files here or click to upload             |   |
|                                                     | Additional documentation (optional):           |   |
|