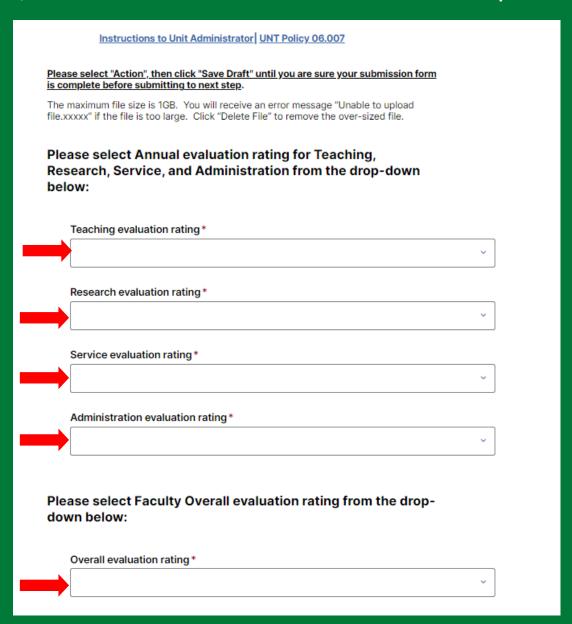

## Please select the annual evaluation rating for teaching, research, service, administration, and overall evaluation from the drop-down menu.