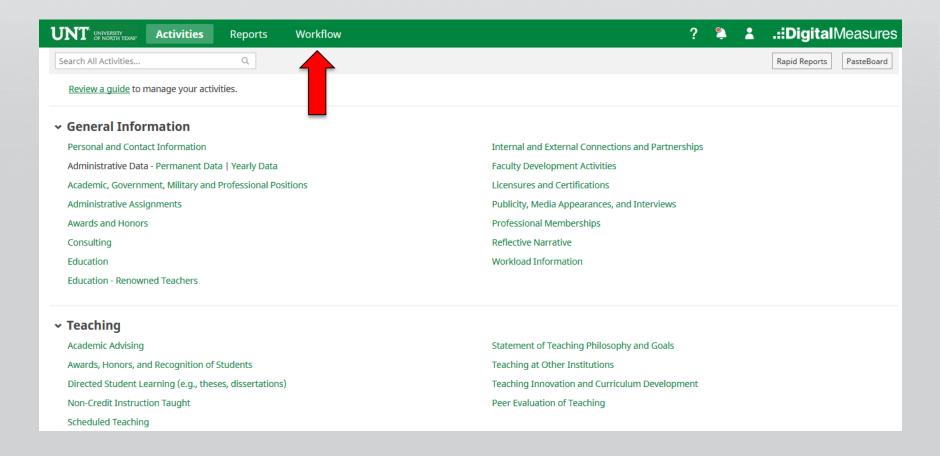

|                                                    |  |  |  |  |  |
| ✓ Teaching                                                |                                                    |  |  |  |  |  |
| Academic Advising                                         | Statement of Teaching Philosophy and Goals         |  |  |  |  |  |
| Awards, Honors, and Recognition of Students               | Teaching at Other Institutions                     |  |  |  |  |  |
| Directed Student Learning (e.g., theses, dissertations)   | Teaching Innovation and Curriculum Development     |  |  |  |  |  |
| Non-Credit Instruction Taught                             | Peer Evaluation of Teaching                        |  |  |  |  |  |

Scheduled Teaching



UNT

## Click on the "Workflow" tab.







## Locate the name of the subject you would like to review and select the corresponding link.

| UNIVERSITY<br>OF NORTH TEAS* Activities - Reports                             | Workflow 🔻             | Tools 🔻                     |             | ? 🌲 🛔         | :Digital Measures by Watermark™ |
|-------------------------------------------------------------------------------|------------------------|-----------------------------|-------------|---------------|---------------------------------|
| Workflow Tasks                                                                |                        |                             |             |               |                                 |
| <b>~</b> Inbox                                                                |