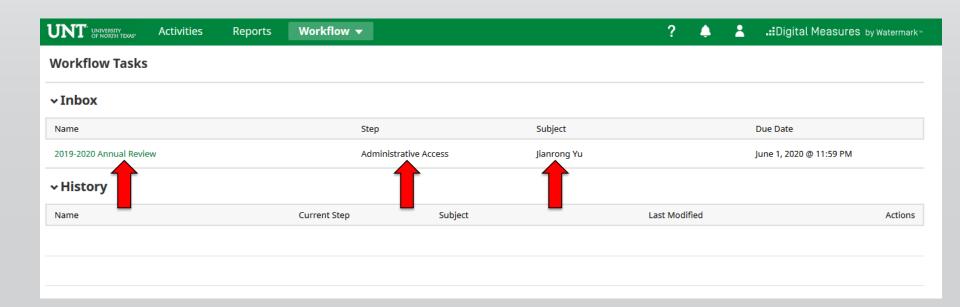

## Locate the name of the subject you would like to review and select the corresponding link.