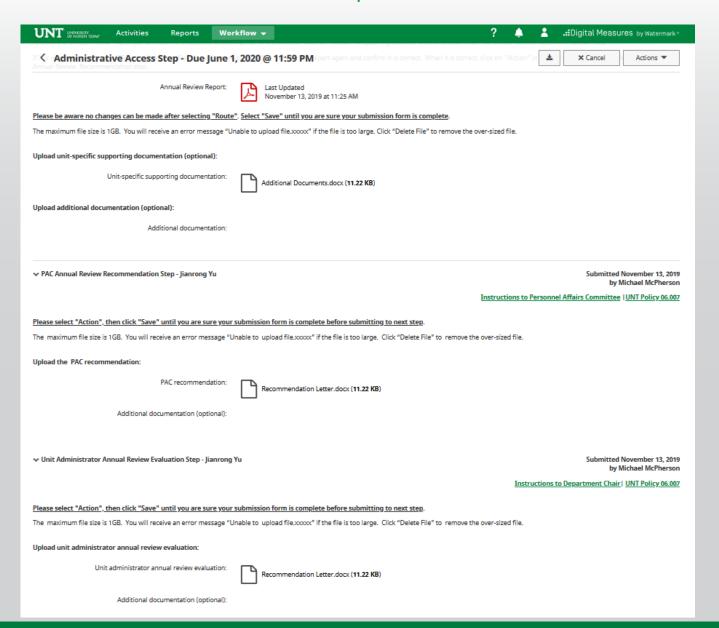

## Please review **all** uploaded documents.

Please contact the FIS
Team for additional
information or
assistance:

UNIVERSITY OF NORTH TEXAS®

Faculty.Info@unt.edu 940.369.6108

**EST. 1890**